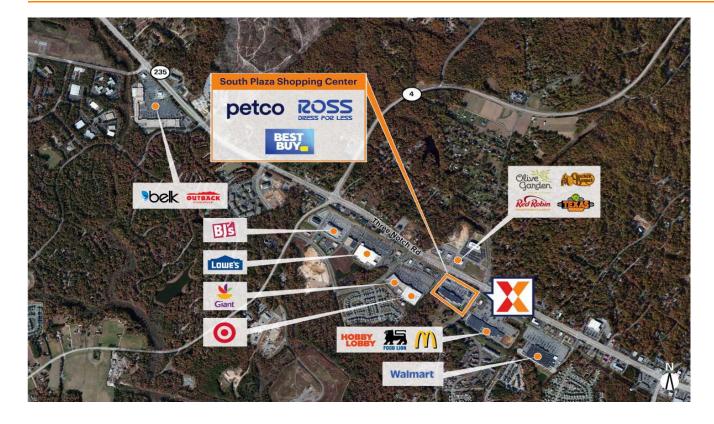

# South Plaza Shopping Center

Lexington Park, MD

38.297, -76.5102 45205-45250 Worth Avenue | California, MD 20619

Strong anchor lineup including Old Navy, Best Buy, and Ross Dress for Less with national retailers including Panera Bread and Five Guys Burger and Fries

High tenant stability as 89% of the tenants have been in the center for 10+ years

Surrounded by an affluent and well-educated population with an average household income of \$150K+ and 44% college educated within a 3-mile radius

High visibility from 53K+ VPD on Route 235 (Kalibrate, 2020)