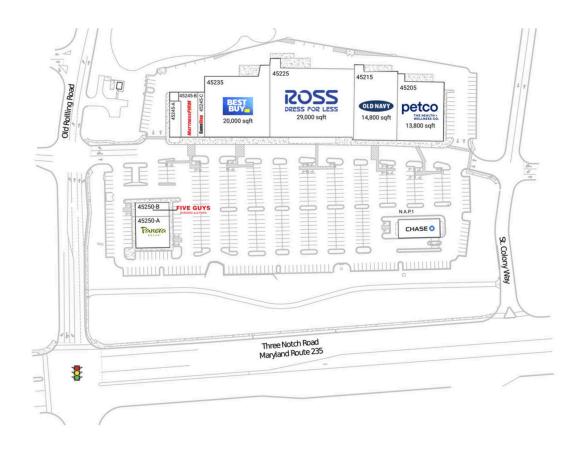

#### Center Size: 92,335 SF

| Demographics | 1 Mile    | 3 Mile    | 5 Mile    |
|--------------|-----------|-----------|-----------|
| ***          | 4,701     | 24,415    | 52,064    |
| <b>A</b>     | 1,944     | 9,441     | 20,232    |
| \$           | \$106,527 | \$113,071 | \$107,775 |

Strong anchor lineup including Old Navy, Best Buy, and Ross Dress for Less with national retailers including Panera Bread and Five Guys Burger and Fries

High tenant stability as 89% of the tenants have been in the center for 10+ years

#### **Current Retailers**

| N.A.P.1 | Chase                     | 0 SF      |
|---------|---------------------------|-----------|
| 45205   | Petco                     | 13,800 SF |
| 45215   | Old Navy                  | 14,800 SF |
| 45225   | Ross Dress for Less       | 29,000 SF |
| 45235   | Best Buy                  | 20,000 SF |
| 45245-A | Galaxy Nails & Spa Lounge | 2,024 SF  |
| 45245-B | Mattress Firm             | 3,911 SF  |
| 45245-C | GameStop                  | 1,500 SF  |
| 45250-A | Panera Bread              | 5,000 SF  |
| 45250-B | Five Guys                 | 2,300 SF  |