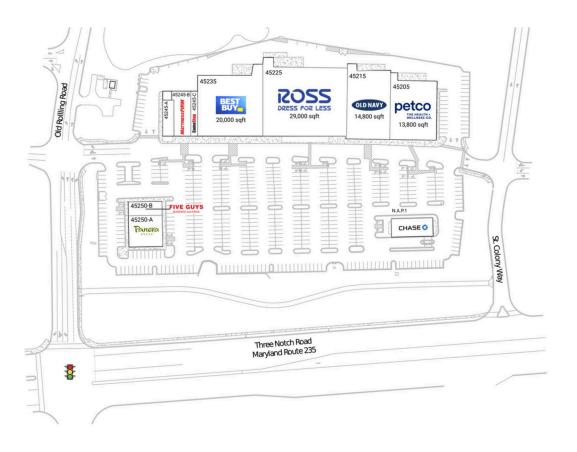

## **Current Retailers**

| N.A.P.1 | Chase                     | 0 SF      |
|---------|---------------------------|-----------|
| 45205   | Petco                     | 13,800 SF |
| 45215   | Old Navy                  | 14,800 SF |
| 45225   | Ross Dress for Less       | 29,000 SF |
| 45235   | Best Buy                  | 20,000 SF |
| 45245-A | Galaxy Nails & Spa Lounge | 2,024 SF  |
| 45245-B | Mattress Firm             | 3,911 SF  |
| 45245-C | GameStop                  | 1,500 SF  |
| 45250-A | Panera Bread              | 5,000 SF  |
| 45250-B | Five Guys                 | 2,300 SF  |