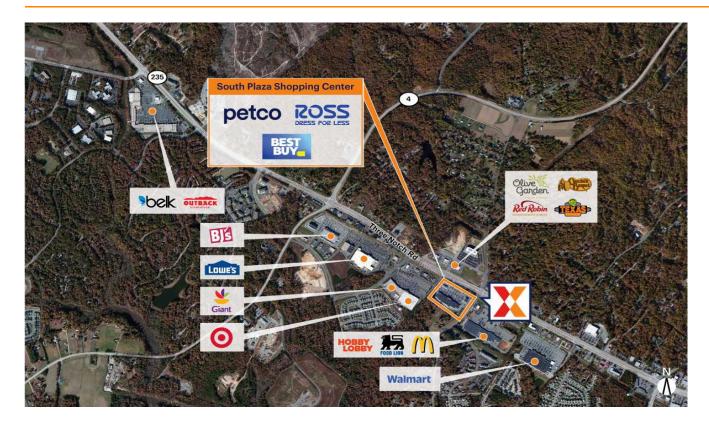

Strong anchor lineup including Old Navy, Best Buy, and Ross Dress for Less with national retailers including Panera Bread and Five Guys Burger and Fries

High tenant stability as 89% of the tenants have been in the center for 10+ years

Surrounded by an affluent and well-educated population with an average household income of \$150K+ and 44% college educated within a 3-mile radius

High visibility from 53K+ VPD on Route 235 (Kalibrate, 2020)