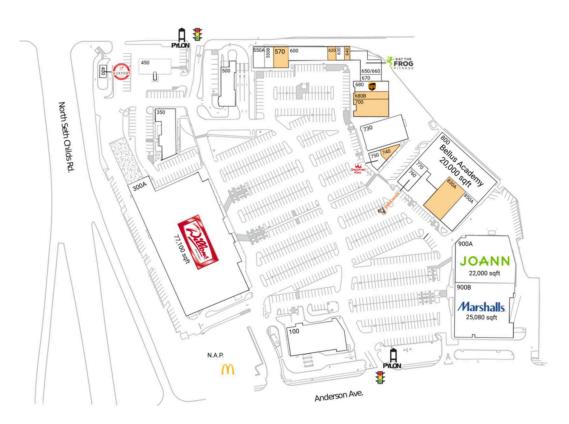

### **Available Space**

| 570  | 2,142 SF |
|------|----------|
| 620  | 940 SF   |
| 640  | 580 SF   |
| 680B | 2,000 SF |
| 700  | 5,058 SF |
| 740  | 1,165 SF |
| 830A | 9,300 SF |

#### **Current Retailers**

| 300ADillons350Family and Implant Dentistry400Scooter's Coffee450Dillon Fuel500Tommy's Express Tunnel Wash550ASalon 1550BCatalyst Piercing and Jewelry600Nespor Liquors630Toes & Tips650/660Eat the Frog Fitness670True Beauty MHK680The UPS Store730Manhattan Appliance & Sleep Source750Smoothie King760Little Caesars Pizza770Moon Massage800Bellus Academy850ASun Tan City900BMarshalls | 2,907 SF<br>2,613 SF<br>2,158 SF<br>1,243 SF<br>4,360 SF<br>897 SF<br>3,650 SF<br>1,200 SF<br>3,000 SF<br>8,400 SF<br>1,505 SF<br>2,056 SF<br>1,220 SF<br>2,056 SF<br>1,220 SF<br>2,000 SF<br>2,000 SF<br>22,000 SF<br>22,000 SF |
|--------------------------------------------------------------------------------------------------------------------------------------------------------------------------------------------------------------------------------------------------------------------------------------------------------------------------------------------------------------------------------------------|----------------------------------------------------------------------------------------------------------------------------------------------------------------------------------------------------------------------------------|
|--------------------------------------------------------------------------------------------------------------------------------------------------------------------------------------------------------------------------------------------------------------------------------------------------------------------------------------------------------------------------------------------|----------------------------------------------------------------------------------------------------------------------------------------------------------------------------------------------------------------------------------|