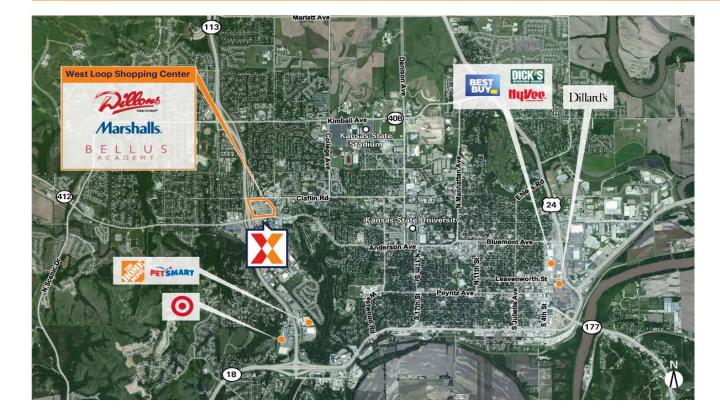

# West Loop Shopping Center

## Manhattan, KS

39.1914, -96.6096 2700 Anderson Avenue | Manhattan, KS 66502-2804

Prime location in the center of Manhattan's retail node serving three counties

Anchored by a 77,100 Sf Ft Dillons regional grocer and a 25,080 Sq Ft Marshalls, drawing an estimated 9K+ daily visits and 3.3M+ annually (Placer.ai 2024)

High visibility from 22K+ vehicles daily on Anderson Ave, 19K+ on N Seth Child Rd, and 13K+ on Claflin Rd (Kalibrate 2018)