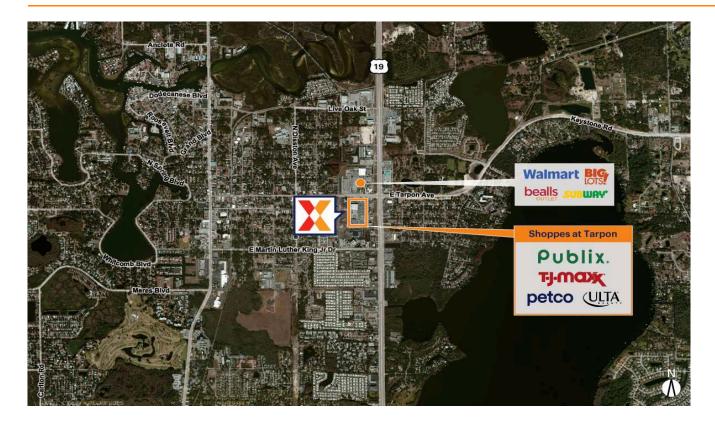

## **Shoppes at Tarpon**

Tampa-St. Petersburg-Clearwater, FL

28.1445, -82.7423 40932 US Highway 19 N | Tarpon Springs, FL 34689

Center Size: 145,832 SF

| Demographics | 1 Mile   | 3 Mile   | 5 Mile   |
|--------------|----------|----------|----------|
| ***          | 8,209    | 55,021   | 138,281  |
| <b>^</b>     | 4,029    | 24,388   | 59,612   |
| \$           | \$67,209 | \$90,613 | \$83,871 |

Commercial real estate for rent in strong community center anchored by Publix, T.J. Maxx & Petco

Strategically located on the main access road leading to the Sponge Docks, a major tourist attraction in Tarpon Springs

Lease retail space with excellent visibility on Hwy 19 from 76,500+ vehicles daily

Highly trafficked storefronts with Publix drawing an estimated 9,700 visits/day and 3.5M+ annual visits (based on Creditntell)

## **Current Retailers**

| Little Greek Fresh Grill<br>Tropical Smoothie Cafe<br>TD Bank<br>T-Mobile<br>Mattress Firm<br>Jersey Mike's Subs | 1,450 SF<br>1,500 SF<br>2,000 SF<br>1,580 SF<br>3,769 SF<br>1,231 SF<br>0 SF                                                                                                                                                                                                                                          |
|------------------------------------------------------------------------------------------------------------------|-----------------------------------------------------------------------------------------------------------------------------------------------------------------------------------------------------------------------------------------------------------------------------------------------------------------------|
|                                                                                                                  | 0 SF                                                                                                                                                                                                                                                                                                                  |
|                                                                                                                  | 0 SF                                                                                                                                                                                                                                                                                                                  |
| Publix                                                                                                           | 44,840 SF                                                                                                                                                                                                                                                                                                             |
| GNC                                                                                                              | 1,500 SF                                                                                                                                                                                                                                                                                                              |
|                                                                                                                  | 1,200 SF                                                                                                                                                                                                                                                                                                              |
|                                                                                                                  | 900 SF<br>3.900 SF                                                                                                                                                                                                                                                                                                    |
|                                                                                                                  | 1,500 SF                                                                                                                                                                                                                                                                                                              |
|                                                                                                                  | 2,400 SF                                                                                                                                                                                                                                                                                                              |
| Ulta Beauty                                                                                                      | 12,308 SF                                                                                                                                                                                                                                                                                                             |
| Petco                                                                                                            | 11,250 SF                                                                                                                                                                                                                                                                                                             |
| T.J. Maxx                                                                                                        | 29,862 SF                                                                                                                                                                                                                                                                                                             |
|                                                                                                                  | 4,934 SF                                                                                                                                                                                                                                                                                                              |
|                                                                                                                  | 6,308 SF<br>2.800 SF                                                                                                                                                                                                                                                                                                  |
|                                                                                                                  | 2,800 SF                                                                                                                                                                                                                                                                                                              |
|                                                                                                                  | 1.500 SF                                                                                                                                                                                                                                                                                                              |
| The Joint Chiropractic                                                                                           | 1,500 SF                                                                                                                                                                                                                                                                                                              |
| Great Clips                                                                                                      | 1,200 SF                                                                                                                                                                                                                                                                                                              |
| China Taste                                                                                                      | 1,200 SF                                                                                                                                                                                                                                                                                                              |
| Verizon Wireless                                                                                                 | 2,400 SF                                                                                                                                                                                                                                                                                                              |
|                                                                                                                  | Tropical Smoothie Cafe TD Bank T-Mobile Mattress Firm Jersey Mike's Subs Walmart Bank of America Wendy's Publix GNC The UPS Store Asia Nails Bright House Networks Club Pilates Smile Design Ulta Beauty Petco T.J. Maxx Panera Bread Goodyear Arby's Taco Bell Laundromat Express The Joint Chiropractic Great Clips |