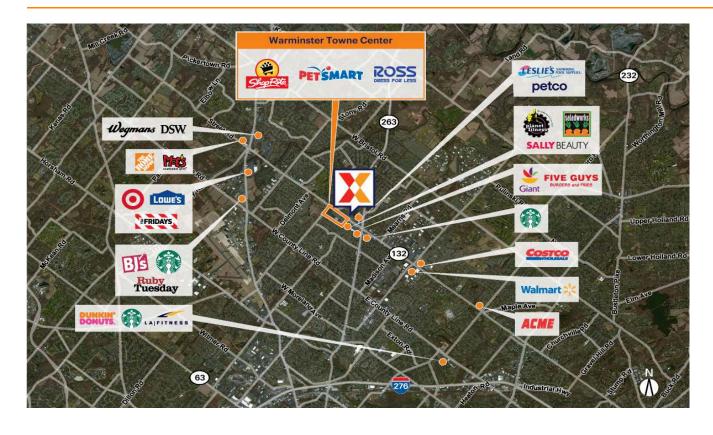

Highly trafficked ShopRite anchored power center with a strong national tenant lineup including PetSmart, Old Navy, Sportsman's Warehouse, Ross Dress For Less, and Five Below drawing an estimated 2.9M+ annual visits (Placer.ai 2024)

High visibility from 17K+ VPD on Street Rd and 16k+ VPD on York Rd (Kalibrate, 2019)