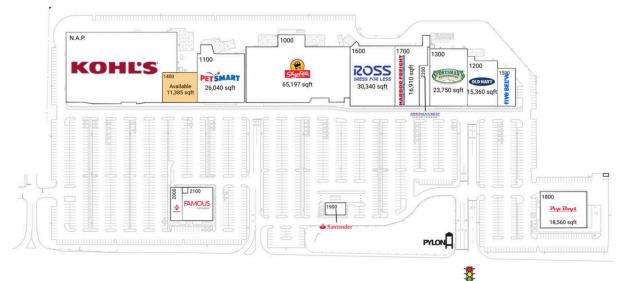

#### **Available Space**

| Current Retailers                                                                                                                                                                                    |                                                                                                                                                  |
|------------------------------------------------------------------------------------------------------------------------------------------------------------------------------------------------------|--------------------------------------------------------------------------------------------------------------------------------------------------|
| N.A.P.Kohl's1000ShopRite1100PetSmart1200Old Navy1300Sportsman's Warehouse1500Five Below1600Ross Dress for Less1700Harbor Freight1800Pep Boys1900Santander Bank2000AFC Urgent Care2100Famous Footwear | 0 SF<br>65,197 SF<br>26,040 SF<br>15,360 SF<br>23,750 SF<br>7,418 SF<br>30,340 SF<br>16,910 SF<br>18,560 SF<br>2,720 SF<br>4,500 SF<br>10,550 SF |