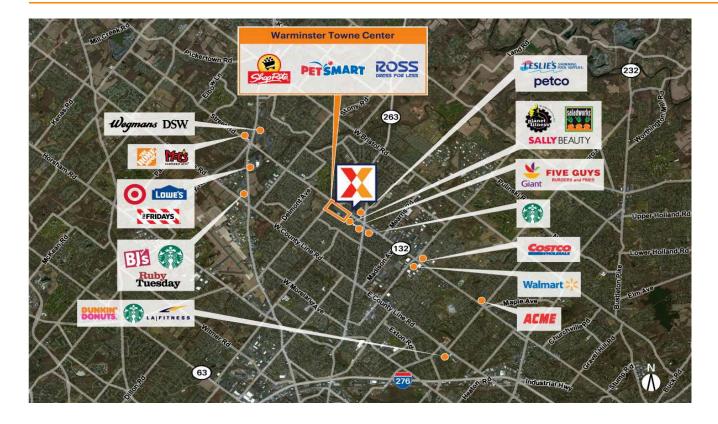

Highly trafficked ShopRite anchored power center with a strong national tenant lineup including PetSmart, Old Navy, Sportsman's Warehouse, Ross Dress For Less, and Five Below drawing an estimated 2.9M+ annual visits (Placer.ai 2024)

High visibility from 17K+ VPD on Street Rd and 16k+ VPD on York Rd (Kalibrate, 2019)