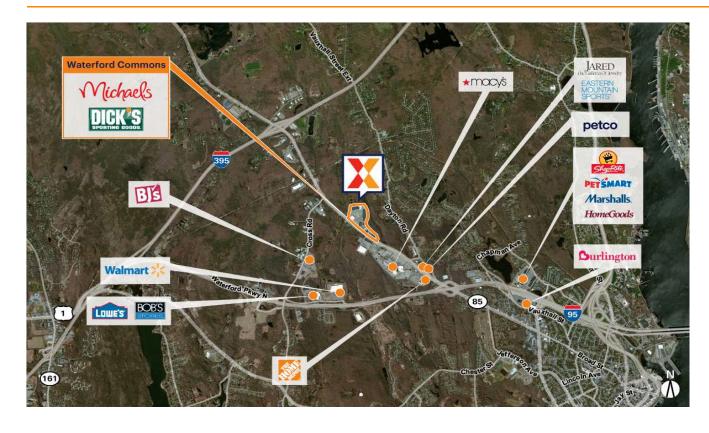

Power center with a strong lineup of national retailers including Dick's Sporting Goods, Best Buy, Five Below, Michaels & Books-A-Million, drawing an estimated 9,700+ visits/day and over 3.5M visits/ year (based on Creditntell)

Across from the 800,000 SF Crystal Mall anchored by JCPenney, Macy's, and Sears

Retail location surrounded by an affluent population with an average household income of \$87,000+ within 5 miles

Easily accessible commercial space to I-95 and I-395

Close proximity to United States Coast Guard Academy and Connecticut College with a combined enrollment of 3,000+ students

Restaurant space available for lease

### **Current Retailers**

| N.A.P.1 Best Buy 01 Dick's Sporting Goods 04 Torrid 05 Lane Bryant 06 Tractor Supply Company 07 Raymour & Flanigan 08A DSW 08B Five Below 09 Michaels 10 Books-A-Million 11 Great Clips 12 Bath & Body Works 13 Hannoush Jewelers 14 Yankee Candle Co. 15 Pearle Vision 16 Miracle-Ear 17 Moe's Southwest Grill 18 Prowess Gaming 19 Aspen Dental 20 Jersey Mike's Subs 21 Cold Stone Creamery 22 Music and Arts Center 23 Smashburger 24 T-Mobile 25 Panera Bread 26 Ulta Beauty 27 Pure Barre 28 CycleBar 28B Sleep Number 29 Cohen's Fashion Optical 30 Modern Vein Providers | 50,000 SF<br>4,000 SF<br>5,000 SF<br>24,512 SF<br>0 SF<br>18,263 SF<br>9,393 SF<br>21,306 SF<br>22,824 SF<br>2,200 SF<br>4,091 SF<br>4,192 SF<br>2,500 SF<br>2,000 SF<br>2,000 SF<br>2,000 SF<br>2,000 SF<br>2,600 SF<br>2,605 SF<br>2,560 SF<br>2,560 SF<br>2,560 SF<br>2,560 SF<br>2,560 SF<br>2,560 SF<br>2,557 SF<br>4,488 SF<br>10,430 SF<br>1,500 SF<br>3,064 SF<br>2,403 SF<br>3,734 SF |
|----------------------------------------------------------------------------------------------------------------------------------------------------------------------------------------------------------------------------------------------------------------------------------------------------------------------------------------------------------------------------------------------------------------------------------------------------------------------------------------------------------------------------------------------------------------------------------|------------------------------------------------------------------------------------------------------------------------------------------------------------------------------------------------------------------------------------------------------------------------------------------------------------------------------------------------------------------------------------------------|
|----------------------------------------------------------------------------------------------------------------------------------------------------------------------------------------------------------------------------------------------------------------------------------------------------------------------------------------------------------------------------------------------------------------------------------------------------------------------------------------------------------------------------------------------------------------------------------|------------------------------------------------------------------------------------------------------------------------------------------------------------------------------------------------------------------------------------------------------------------------------------------------------------------------------------------------------------------------------------------------|