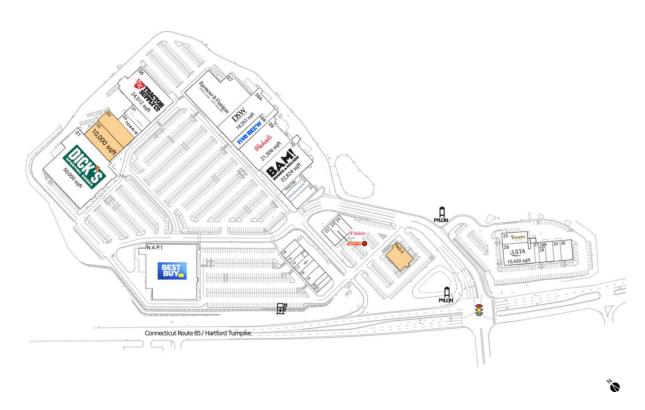

## **Available Space**

| PAD A | 6,781 SF  |
|-------|-----------|
| 02    | 10,000 SF |
| 03    | 9,408 SF  |

## **Current Retailers**

| N.A.P.1 Best Buy 01 Dick's Sporting Goods 04 Torrid 05 Lane Bryant 06 Tractor Supply Company 07 Raymour & Flanigan 08A DSW 08B Five Below 09 Michaels 10 Books-A-Million 11 Great Clips 12 Bath & Body Works 13 Hannoush Jewelers 14 Yankee Candle Co. 15 Pearle Vision 16 Miracle-Ear 17 Moe's Southwest Grill 18 Prowess Gaming 19 Aspen Dental 20 Jersey Mike's Subs 21 Cold Stone Creamery 22 Music and Arts Center 23 Smashburger 24 T-Mobile 25 Panera Bread 26 Ulta Beauty 27 Pure Barre 28 CycleBar 28B Sleep Number 29 Cohen's Fashion Optical 30 Modern Vein Providers | 50,000 SF<br>4,000 SF<br>5,000 SF<br>24,512 SF<br>0 SF<br>18,263 SF<br>9,393 SF<br>21,306 SF<br>22,824 SF<br>2,200 SF<br>4,091 SF<br>4,192 SF<br>2,500 SF<br>2,000 SF<br>2,000 SF<br>2,000 SF<br>2,000 SF<br>2,600 SF<br>2,605 SF<br>2,560 SF<br>2,560 SF<br>2,560 SF<br>2,560 SF<br>2,560 SF<br>2,560 SF<br>2,557 SF<br>4,488 SF<br>10,430 SF<br>1,500 SF<br>3,064 SF<br>2,403 SF<br>3,734 SF |
|----------------------------------------------------------------------------------------------------------------------------------------------------------------------------------------------------------------------------------------------------------------------------------------------------------------------------------------------------------------------------------------------------------------------------------------------------------------------------------------------------------------------------------------------------------------------------------|------------------------------------------------------------------------------------------------------------------------------------------------------------------------------------------------------------------------------------------------------------------------------------------------------------------------------------------------------------------------------------------------|
|----------------------------------------------------------------------------------------------------------------------------------------------------------------------------------------------------------------------------------------------------------------------------------------------------------------------------------------------------------------------------------------------------------------------------------------------------------------------------------------------------------------------------------------------------------------------------------|------------------------------------------------------------------------------------------------------------------------------------------------------------------------------------------------------------------------------------------------------------------------------------------------------------------------------------------------------------------------------------------------|