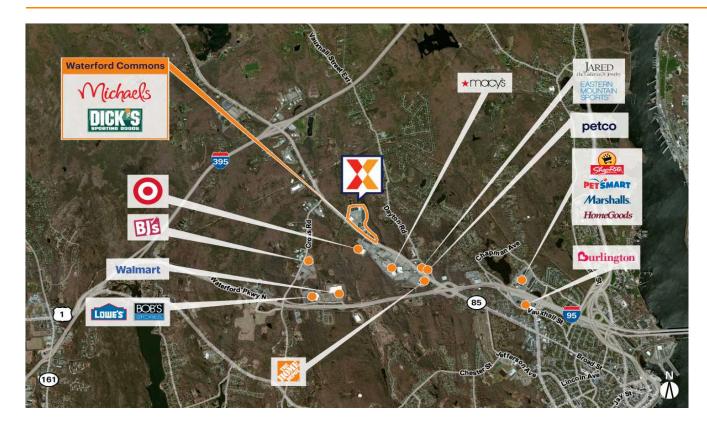

## **Waterford Commons**

Norwich-New London-Willimantic, CT

41.3819, -72.1507 903-915 Hartford Turnpike | Waterford, CT 06385

Center Size: 243,511 SF

| Demographics | 5 Mile   | 10 Mile  | 25 Mile   |
|--------------|----------|----------|-----------|
| ***          | 78,310   | 159,802  | 473,802   |
| $\wedge$     | 30,983   | 64,958   | 194,185   |
| \$           | \$87,962 | \$99,718 | \$105,892 |

Benefit from a strong lineup of national retailers including Dick's Sporting Goods, Best Buy, Five Below, DSW, Tractor Supply, Michaels, Ulta, Books-A-Million and Bath & Body Works

The center draws an estimated 2.7M annual visits and is ranked as the most visited community shopping center in the market (Placer.ai 2024)

Accessible from 51,000 vehicles on I-95, via Hartford Turnpike, with additional regional access via I-395 within 1.5 miles (Kalibrate 2020)

Located within 3 miles of the United States Coast Guard Academy and Connecticut College with a combined enrollment of 2,800+ students