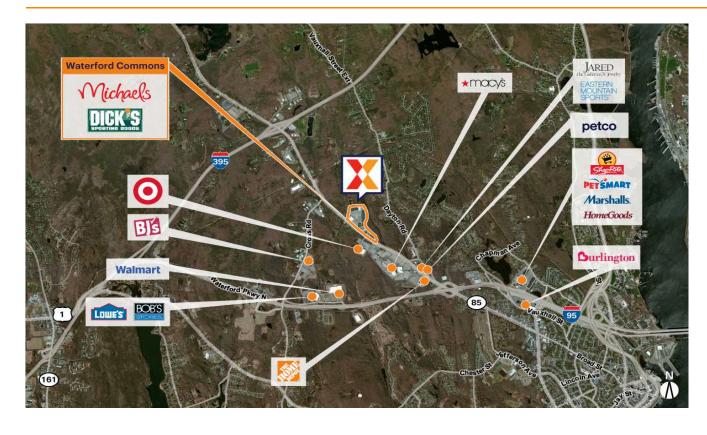

## **Waterford Commons**

Norwich-New London-Willimantic, CT

41.3819, -72.1507 903-915 Hartford Turnpike | Waterford, CT 06385

Center Size: 243,511 SF

| Demographics | 5 Mile   | 10 Mile  | 25 Mile   |
|--------------|----------|----------|-----------|
| ***          | 78,310   | 159,802  | 473,802   |
| $\wedge$     | 30,983   | 64,958   | 194,185   |
| \$           | \$87,962 | \$99,718 | \$105,892 |

Benefit from a strong lineup of national retailers including Dick's Sporting Goods, Best Buy, Five Below, DSW, Tractor Supply, Michaels, Ulta, Books-A-Million and Bath & Body Works

The center draws an estimated 2.7M annual visits and is ranked as the most visited community shopping center in the market (Placer.ai 2024)

Accessible from 51,000 vehicles on I-95, via Hartford Turnpike, with additional regional access via I-395 within 1.5 miles (Kalibrate 2020)

Located within 3 miles of the United States Coast Guard Academy and Connecticut College with a combined enrollment of 2,800+ students

# Connection Route 85/ Hartford Tumpike

### **Current Retailers**

5152