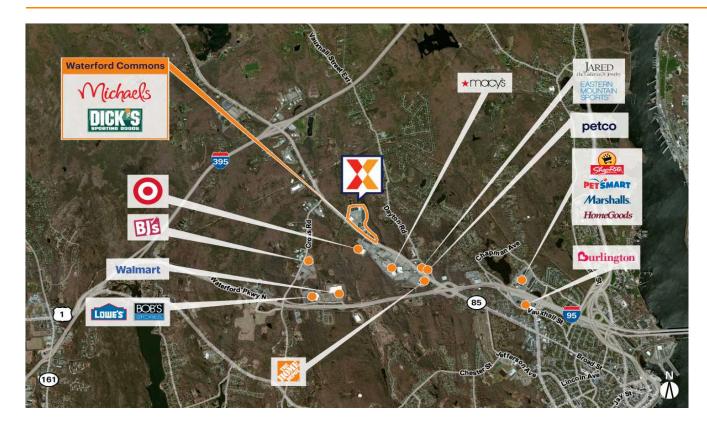

Benefit from a strong lineup of national retailers including Dick's Sporting Goods, Best Buy, Five Below, DSW, Tractor Supply, Michaels, Ulta, Books-A-Million and Bath & Body Works

The center draws an estimated 2.7M annual visits and is ranked as the most visited community shopping center in the market (Placer.ai 2024)

Accessible from 51,000 vehicles on I-95, via Hartford Turnpike, with additional regional access via I-395 within 1.5 miles (Kalibrate 2020)

Located within 3 miles of the United States Coast Guard Academy and Connecticut College with a combined enrollment of 2,800+ students