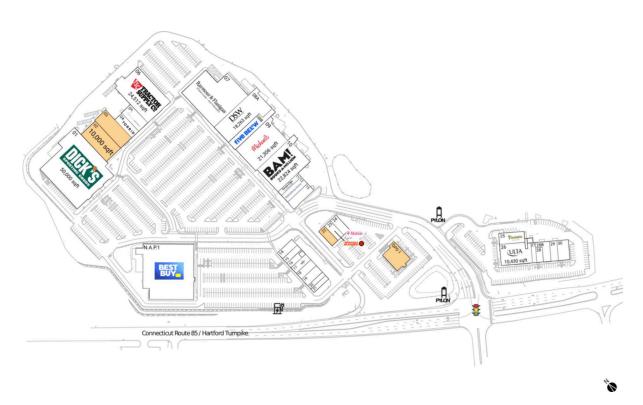

## **Available Space**

| OPO 1 | 6,781 SF  |
|-------|-----------|
| 02    | 10,000 SF |
| 03    | 9,408 SF  |
| 22    | 2,560 SF  |

## **Current Retailers**

| N.A.P.1<br>01<br>04<br>05<br>06<br>07<br>08A<br>08B<br>09<br>10<br>11<br>12<br>13<br>14<br>15<br>16<br>17<br>18<br>19<br>20<br>21<br>23<br>24<br>25<br>26<br>27 | Best Buy Dick's Sporting Goods Torrid Lane Bryant Tractor Supply Company Raymour & Flanigan DSW Five Below Michaels Books-A-Million Great Clips Bath & Body Works Hannoush Jewelers Yankee Candle Co. Pearle Vision Miracle-Ear Moe's Southwest Grill Prowess Gaming Aspen Dental Jersey Mike's Subs Cold Stone Creamery Smashburger T-Mobile Panera Bread Ulta Beauty Pure Barre | 0 SF<br>50,000 SF<br>4,000 SF<br>5,000 SF<br>24,512 SF<br>0 SF<br>18,263 SF<br>9,393 SF<br>21,306 SF<br>22,824 SF<br>2,200 SF<br>4,091 SF<br>4,091 SF<br>4,192 SF<br>2,500 SF<br>2,500 SF<br>2,000 SF<br>1,500 SF<br>3,200 SF<br>2,635 SF<br>1,400 SF<br>1,600 SF<br>2,635 SF<br>1,400 SF<br>2,557 SF<br>4,488 SF<br>10,430 SF |
|-----------------------------------------------------------------------------------------------------------------------------------------------------------------|-----------------------------------------------------------------------------------------------------------------------------------------------------------------------------------------------------------------------------------------------------------------------------------------------------------------------------------------------------------------------------------|--------------------------------------------------------------------------------------------------------------------------------------------------------------------------------------------------------------------------------------------------------------------------------------------------------------------------------|
| 27<br>28<br>28B<br>29<br>30                                                                                                                                     | Pure Barre CycleBar Sleep Number Cohen's Fashion Optical Modern Vein Providers                                                                                                                                                                                                                                                                                                    | 1,410 SF<br>1,500 SF<br>3,064 SF<br>2,403 SF<br>3,734 SF                                                                                                                                                                                                                                                                       |
|                                                                                                                                                                 |                                                                                                                                                                                                                                                                                                                                                                                   | -,                                                                                                                                                                                                                                                                                                                             |