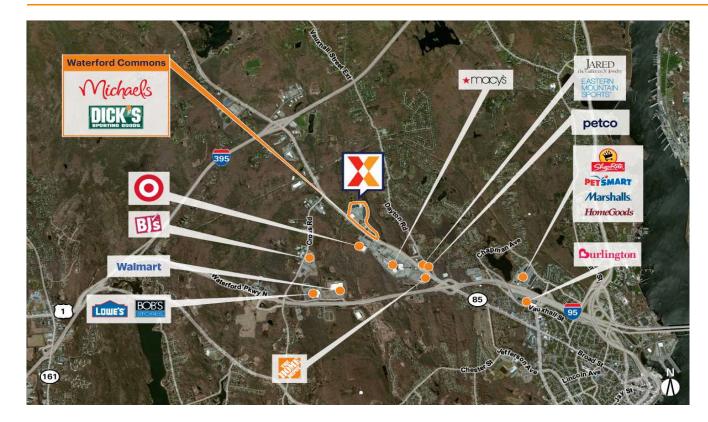

Benefit from a strong lineup of national retailers including Dick's Sporting Goods, Best Buy, Five Below, DSW, Tractor Supply, Michaels, Ulta, Books-A-Million and Bath & Body Works

The center draws an estimated 2.7M annual visits and is ranked as the most visited community shopping center in the market (Placer.ai 2024)

Accessible from 51,000 vehicles on I-95, via Hartford Turnpike, with additional regional access via I-395 within 1.5 miles (Kalibrate 2020)

Located within 3 miles of the United States Coast Guard Academy and Connecticut College with a combined enrollment of 2,800+ students