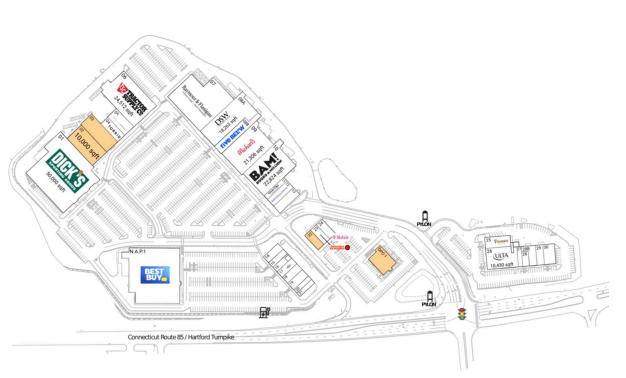

### **Available Space**

| OPO 1 | 6,781 SF  |
|-------|-----------|
| 02    | 10,000 SF |
| 03    | 9,408 SF  |
| 22    | 2,560 SF  |

### **Current Retailers**

5152

a'