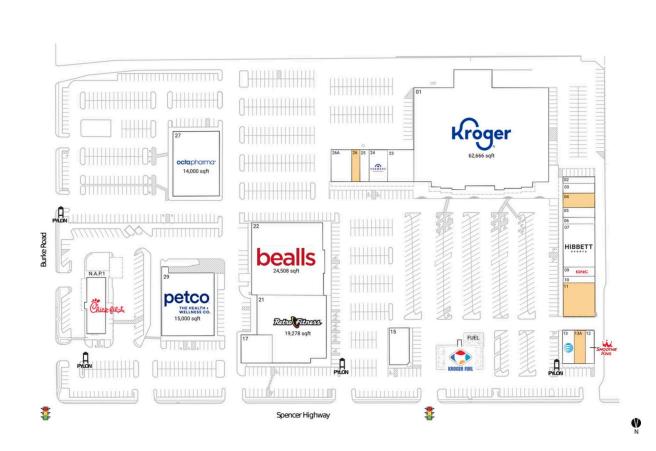

Kroger-anchored center with top national brands including Bealls, Petco, Hibbett Sports & Smoothie King

Highly trafficked center drawing an estimated 3M+ annual visits (Placer.ai 2024)

Ranked in the top 8% of like centers in the market

## **Available Space**

| 04  | 2,18 |
|-----|------|
| 11  | 5,00 |
| 13A | 1,75 |
| 26  | 1,24 |

### **Current Retailers**

1871