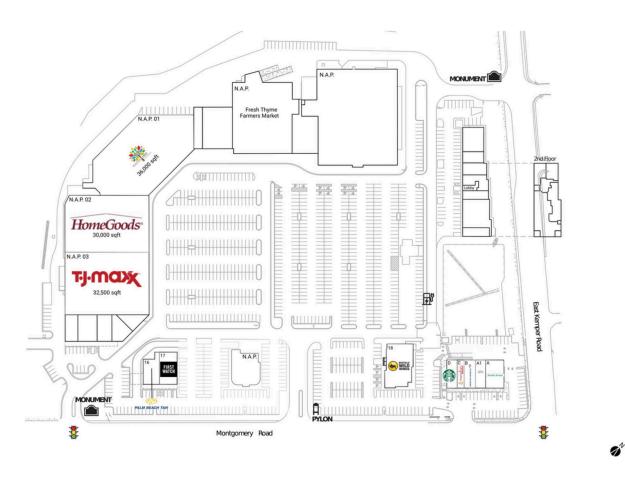

### **Current Retailers**

| A         | Pacific Dental           | 3,200 SF  |
|-----------|--------------------------|-----------|
| A1        | Carefirst Urgent Care    | 1,800 SF  |
| В         | Bank of America          | 1,994 SF  |
| С         | Menchie's Frozen Yogurt  | 1,248 SF  |
| D         | Starbucks                | 1,793 SF  |
| N.A.P.    | Occupied                 | 0 SF      |
| N.A.P. 01 | Painted Tree Marketplace | 36,000 SF |
| N.A.P. 02 | HomeGoods                | 30,000 SF |
| N.A.P. 03 | T.J. Maxx                | 32,500 SF |
| 16        | Palm Beach Tan           | 2,500 SF  |
| 17        | First Watch              | 3,500 SF  |
| 18        | Buffalo Wild Wings       | 8,200 SF  |
|           |                          |           |