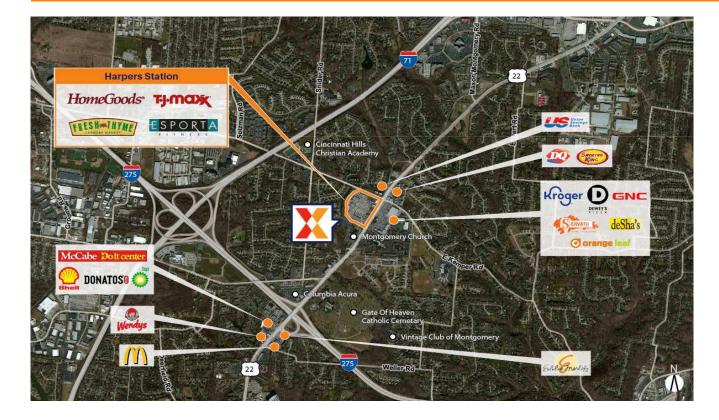

## **Harpers Station**

Cincinnati, OH-KY-IN

39.2715, -84.3304 11315 Montgomery Road | Cincinnati, OH 45249

Surrounded by a densely populated and affluent data-defined trade area of more than 276,000 with an average household income of \$130,000 within a 3-mile radius

Shopping center anchored by Fresh Thyme Farmers Market with a strong lineup of national retailers including ESPORTA, T.J. Maxx, HomeGoods drawing an estimated 8,100 visits/day and over 3.0M visits/ year (based on Creditntell)

Well-positioned retail location on Montgomery Rd between Ronald Reagan Hwy and I-275 with easy access from 5 points of ingress/egress including 2 signalized entrances and close proximity to I-71