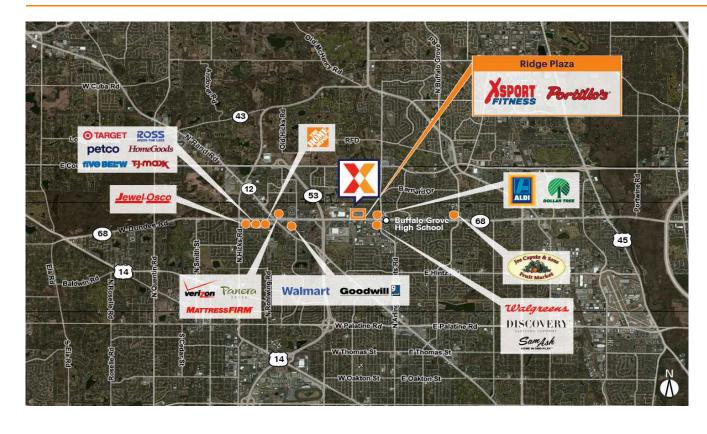

## **Ridge Plaza**

Chicago-Naperville-Elgin, IL-IN

42.1403, -87.993 862-902 Dundee Road | Arlington Heights, IL 60004

Center Size: 151,643 SF

| Demographics | 1 Mile    | 3 Mile    | 5 Mile    |
|--------------|-----------|-----------|-----------|
| ***          | 14,093    | 128,346   | 260,209   |
| $\wedge$     | 5,660     | 49,820    | 102,186   |
| \$           | \$118,707 | \$129,791 | \$143,499 |

Benefit from a dense and affluent trade area with 128K+ residents and average household incomes of \$130K+ within 3 miles

Highly educated population with 51% holding college degrees within 3 miles

Prime location in a commercial node, with high visibility from 33K+ vehicles daily on W Dundee Rd and 120K+ on I-290 (Kalibrate 2022)

Located ¼ mile from Buffalo Grove High School with an enrollment of 2K+ students

#### **Current Retailers**

| FS1   | Portillo's                     | 7,930 SF  |
|-------|--------------------------------|-----------|
| N.A.P | Kohl's                         | 0 SF      |
| 01    | Slick City                     | 30,000 SF |
| 5     | Pet Supplies Plus              | 8,470 SF  |
| 08    | Rok Bon Ki Steakhouse          | 4,902 SF  |
| 09    | Kiddie Academy                 | 9,400 SF  |
| 10    | XSport Fitness                 | 42,410 SF |
| 11    | Harbor Freight                 | 13,740 SF |
| 12    | Hair Line                      | 1,313 SF  |
| 14    | Affordable Dentures & Implants | 4,453 SF  |
| 15    | Swadeshi                       | 9,600 SF  |