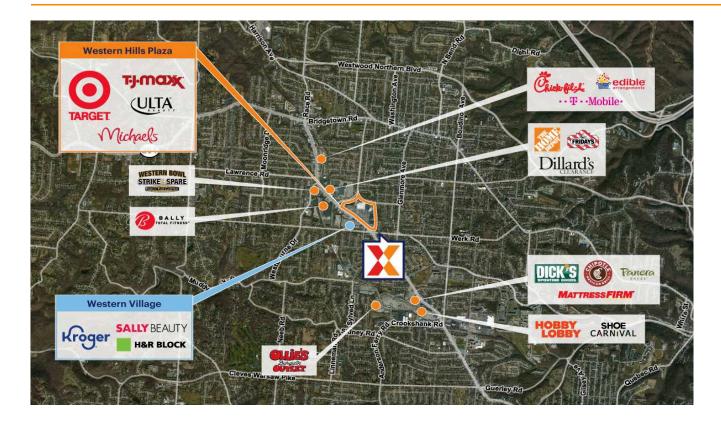

## **Western Hills Plaza**

Cincinnati, OH-KY-IN

39.144, -84.6196 6000 Glenway Avenue | Cincinnati, OH 45211

Center Size: 244,283 SF

| Demographics | 1 Mile   | 3 Mile   | 5 Mile   |
|--------------|----------|----------|----------|
| ***          | 17,627   | 102,372  | 213,707  |
| <b>^</b>     | 7,661    | 42,413   | 88,244   |
| \$           | \$60,216 | \$69,412 | \$71,695 |

Strong lineup of national retailers including Target, TJ Maxx, PetSmart and Michaels draw an estimated 11,900 visits/day and 4.3M visits/year (based on Creditntell)

A recently completed redevelopment added highprofile street visibility to new retailers including Ulta, Old Navy, Sleep Outfitters and Spectrum, establishing Western Hills Plaza as the primary retail destination in the vibrant west side sub-market

A prime retail location on Glenway Ave., the main retail thoroughfare for the area, provides visibility from 24,000+ vehicles daily

Surrounded by a densely populated market with 102,000+ residents within a 3-mile radius and 213,000 within 5-miles