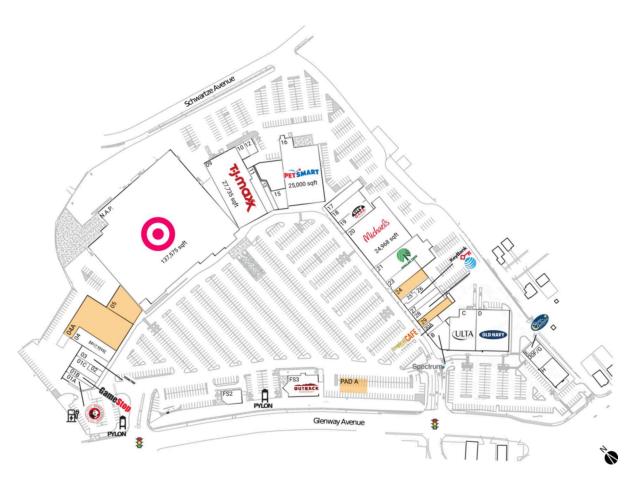

## **Available Space**

| PAD A | 0 SF      |
|-------|-----------|
| 04A   | 19,933 SF |
| 05    | 7,639 SF  |
| 24    | 4,120 SF  |
| 29    | 3,794 SF  |

## **Current Retailers**

| B<br>C<br>D<br>E<br>FS2<br>FS3<br>H | Spectrum Ulta Beauty Old Navy Sleep Outfitters Piada Italian Street Food Outback Steakhouse Chicken Salad Chick | 4,428 SF<br>11,130 SF<br>14,943 SF<br>9,475 SF<br>2,600 SF<br>8,533 SF<br>2,802 SF |
|-------------------------------------|-----------------------------------------------------------------------------------------------------------------|------------------------------------------------------------------------------------|
| N.A.P.                              | Target                                                                                                          | 137,575 SF                                                                         |
| 01A<br>01B                          | Panda Express<br>GameStop                                                                                       | 2,315 SF<br>2,180 SF                                                               |
| 01C                                 | Eyesmart                                                                                                        | 3,549 SF                                                                           |
| 02<br>03                            | GNC<br>CosmoProf                                                                                                | 1,050 SF<br>3,015 SF                                                               |
| 03                                  | Rally House                                                                                                     | 7,067 SF                                                                           |
| 09                                  | T.J. Maxx                                                                                                       | 27,735 SF                                                                          |
| 10<br>11                            | Storage<br>Rainbow                                                                                              | 1,508 SF                                                                           |
| 12                                  | Designerae                                                                                                      | 4,200 SF<br>562 SF                                                                 |
| 13                                  | Nails Fashion                                                                                                   | 1,600 SF                                                                           |
| 15                                  | Bath & Body Works                                                                                               | 3,633 SF                                                                           |
| 16<br>17                            | PetSmart<br>Snipes USA                                                                                          | 25,000 SF<br>4,267 SF                                                              |
| 18                                  | Footaction                                                                                                      | 4,800 SF                                                                           |
| 19                                  | City Gear                                                                                                       | 4,800 SF                                                                           |
| 20                                  | Michaels                                                                                                        | 24,968 SF                                                                          |
| 21<br>23                            | Dollar Tree<br>LensCrafters                                                                                     | 13,429 SF<br>4,800 SF                                                              |
| 25                                  | European Wax Center                                                                                             | 1,195 SF                                                                           |
| 26                                  | KeyBank                                                                                                         | 3,800 SF                                                                           |
| 27<br>28                            | Wingstop<br>AT&T                                                                                                | 2,400 SF<br>3,520 SF                                                               |
| 30A                                 | Tropical Smoothie Cafe                                                                                          | 1,908 SF                                                                           |
| 30F/G                               | Buff City Soap                                                                                                  | 3,204 SF                                                                           |