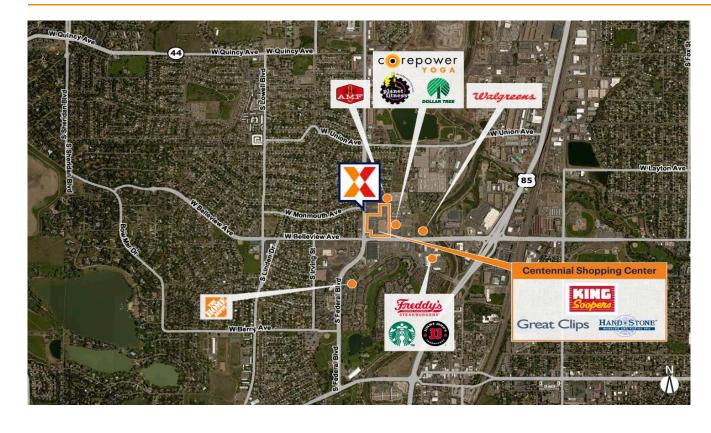

## **Centennial Shopping Center**

Denver-Aurora-Centennial, CO

39.6259, -105.0248 5050 S. Federal Boulevard | Englewood, CO 80110

Center Size: 113,830 SF

| Demographics | 1 Mile   | 3 Mile    | 5 Mile    |
|--------------|----------|-----------|-----------|
| ***          | 14,159   | 100,765   | 299,828   |
| $\wedge$     | 6,341    | 42,300    | 122,265   |
| \$           | \$92,821 | \$101,227 | \$110,076 |

Well located neighborhood center anchored by King Soopers, along with a diverse set of national and regional retailers including Hand & Stone Massage & Facial Spa, Great Clips, Little Caesars Pizza and Perfect Teeth

Located .7 miles from US 85 at the signalized intersections of S. Federal Blvd and E. Belleview Ave with 31,000+ vehicles daily

Surrounded by an affluent population of 100,000+ with an average household income of \$101,000+ within a 3-mile radius