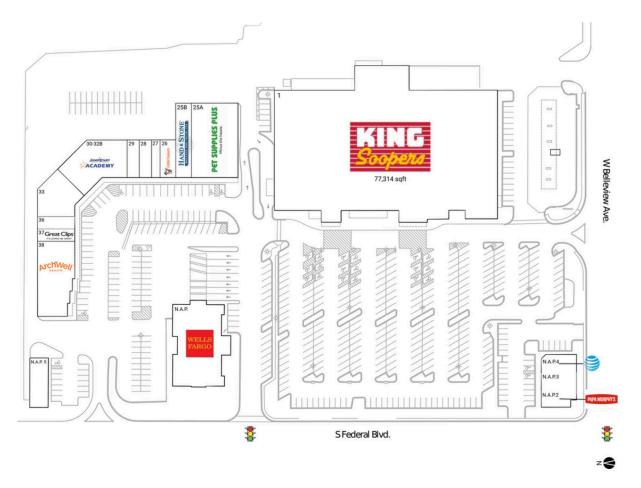

## **Current Retailers**

| N.A.P.   | Wells Fargo                       | 0 SF      |
|----------|-----------------------------------|-----------|
| N.A.P. 5 | N.A.P.                            | 0 SF      |
| N.A.P.2  | Papa Murphy's                     | 0 SF      |
| N.A.P.3  | Wayback Burgers                   | 0 SF      |
| N.A.P.4  | AT&T                              | 0 SF      |
| 1        | King Soopers                      | 77,314 SF |
| 25A      | Pet Supplies Plus                 | 9,000 SF  |
| 25B      | Hand & Stone Massage & Facial Spa | 3,066 SF  |
| 26       | Little Caesars Pizza              | 1,560 SF  |
| 27       | Rez Nails                         | 840 SF    |
| 28       | Boba City                         | 1,212 SF  |
| 29       | Smoker Friendly                   | 1,210 SF  |
| 30-32B   | Jumpstart Learning Academy        | 6,374 SF  |
| 33       | Thorobred Liquors                 | 3,960 SF  |
| 36       | We Knead Donuts                   | 1,200 SF  |
| 37       | Great Clips                       | 1,161 SF  |
| 38       | ArchWell Health                   | 6,785 SF  |