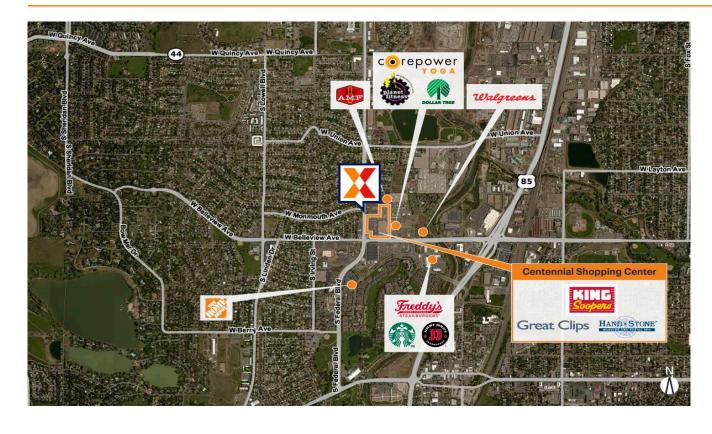

## **Centennial Shopping Center**

Denver-Aurora-Centennial, CO

39.6259, -105.0248 5050 S. Federal Boulevard | Englewood, CO 80110

Center Size: 113,830 SF

| Demographics | 1 Mile   | 3 Mile    | 5 Mile    |
|--------------|----------|-----------|-----------|
| †††          | 14,159   | 100,765   | 299,828   |
| $\wedge$     | 6,341    | 42,300    | 122,265   |
| \$           | \$92,821 | \$101,227 | \$110,076 |

Well located neighborhood center anchored by King Soopers, along with a diverse set of national and regional retailers including Hand & Stone Massage & Facial Spa, Great Clips, Little Caesars Pizza and, Archwell Health

Surrounded by a dense and affluent population of 100K+ with an average household income of \$122K+ within a 3-mile radius

High visibility from 31K+ VPD on West Belleview Ave and 23K+ VPD on South Federal Blvd with nearby accessibility to US 85 with 77K+ VPD (Kalibrate, 2019)