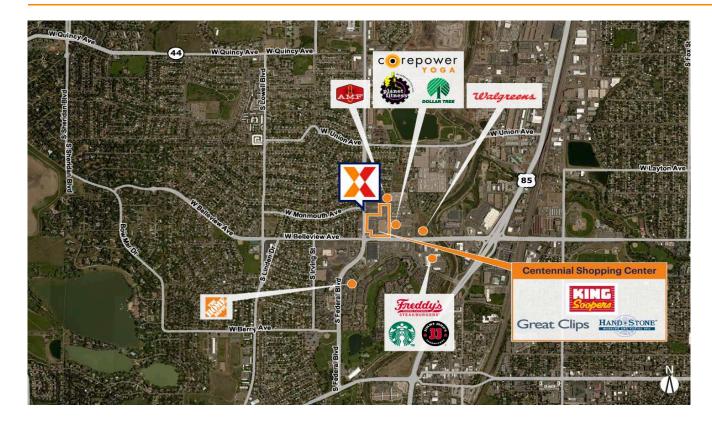

## **Centennial Shopping Center**

Denver-Aurora-Centennial, CO

39.6259, -105.0248 5050 S. Federal Boulevard | Englewood, CO 80110

Center Size: 113,830 SF

| Demographics | 1 Mile    | 3 Mile    | 5 Mile    |
|--------------|-----------|-----------|-----------|
| ***          | 14,186    | 100,041   | 299,200   |
| $\wedge$     | 6,357     | 41,982    | 121,822   |
| \$           | \$108,779 | \$122,167 | \$132,083 |

Well located neighborhood center anchored by King Soopers, along with a diverse set of national and regional retailers including Hand & Stone Massage & Facial Spa, Great Clips, Little Caesars Pizza and, Archwell Health

Surrounded by a dense and affluent population of 100K+ with an average household income of \$122K+ within a 3-mile radius

High visibility from 31K+ VPD on West Belleview Ave and 23K+ VPD on South Federal Blvd with nearby accessibility to US 85 with 77K+ VPD (Kalibrate, 2019)