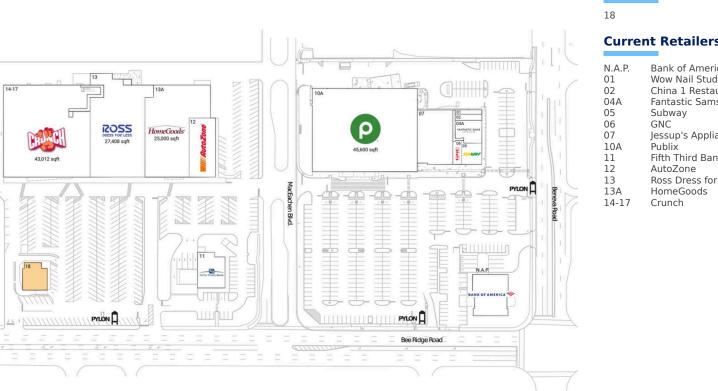

#### **Available Space**

| <b>C</b> | wh Distalland       |           |
|----------|---------------------|-----------|
| Curre    | ent Retailers       |           |
|          |                     |           |
| N.A.P.   | Bank of America     | 0 SF      |
| 01       | Wow Nail Studio     | 620 SF    |
| 02       | China 1 Restaurant  | 874 SF    |
| 04A      | Fantastic Sams      | 3,056 SF  |
| 05       | Subway              | 2,287 SF  |
| 06       | GNC                 | 1,100 SF  |
| 07       | Jessup's Appliances | 9,534 SF  |
| 10A      | Publix              | 45,600 SF |
| 11       | Fifth Third Bank    | 4,283 SF  |
| 12       | AutoZone            | 8,230 SF  |
| 13       | Ross Dress for Less | 27,408 SF |
| 13A      | HomeGoods           | 25,000 SF |
| 14-17    | Crunch              | 43,012 SF |
|          |                     | - /       |