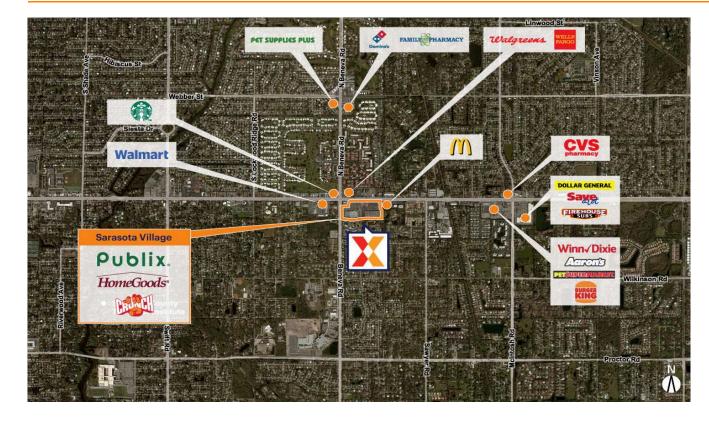

Publix-anchored center with a strong lineup of national retailers including HomeGoods, Ross Dress for Less, Crunch Fitness, and Fantastic Sams, drawing an estimated 2.3M annual visits (Placer.ai 2024)

High visibility from 27K+ vehicles daily on Beneva Rd and 39K+ on Bee Ridge Rd; just 2.5 miles west of I-75 (Kalibrate 2021)

Proven tenant stability as more than 50% of the tenants have been in the center for 14+ years