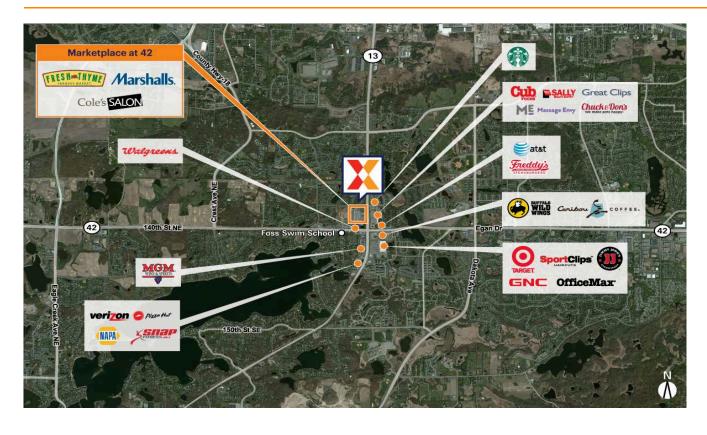

Anchored by 32K Sq Ft Fresh Thyme Farmers Market and 21K Sq Ft Marshalls

Surrounded by an affluent, highly educated trade area, with an average household income of \$157K+ and 51% of residents holding a college degree within 3 miles

Highly trafficked center drawing an estimated 7K+ daily visits 2.5M+ annually (Placer.ai 2024)

Strategically located at the high-traffic intersection of Hwy 13 S and 140th St, with 23K+ and 21K+ vehicles daily, respectively (Kalibrate 2021)