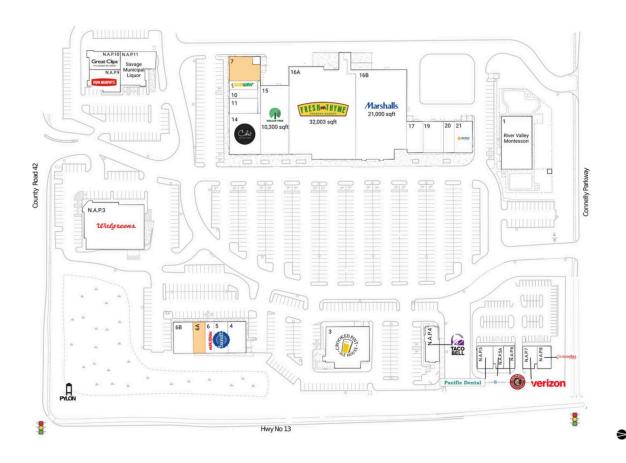

## **Available Space**

| 6A | 2,024 SI |
|----|----------|
| 7  | 3,509 SI |

## **Current Retailers**

| 5 Nothing Bundt Cakes 2,367 SI   6 Papa John's 1,480 SI   6B Park Dental 3,000 SI   9 Subway 1,329 SI   10 Pure Barre 1,310 SI   11 Beem Light Sauna 2,301 SI   14 Cole's Salon 6,843 SI   15 Dollar Tree 10,300 SI   16A Fresh Thyme Farmers Market 32,003 SI   16B Marshalls 21,000 SI   17 Prior Lake Chiropractic Center 2,235 SI   19 Primary ENT 3,432 SI   20 Nautical Bowls 1,800 SI |
|----------------------------------------------------------------------------------------------------------------------------------------------------------------------------------------------------------------------------------------------------------------------------------------------------------------------------------------------------------------------------------------------|
|                                                                                                                                                                                                                                                                                                                                                                                              |