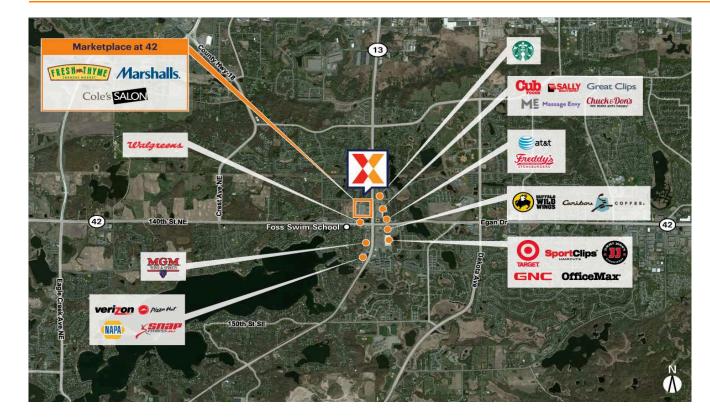

Anchored by 32K Sq Ft Fresh Thyme Farmers Market and 21K Sq Ft Marshalls

Surrounded by an affluent, highly educated trade area, with an average household income of 157K+ and 51% of residents holding a college degree within 3 miles

Highly trafficked center drawing an estimated 7K+ daily visits 2.5M+ annually (Placer.ai 2024)

Strategically located at the high-traffic intersection of Hwy 13 S and 140th St, with 23K+ and 21K+ vehicles daily, respectively (Kalibrate 2021)