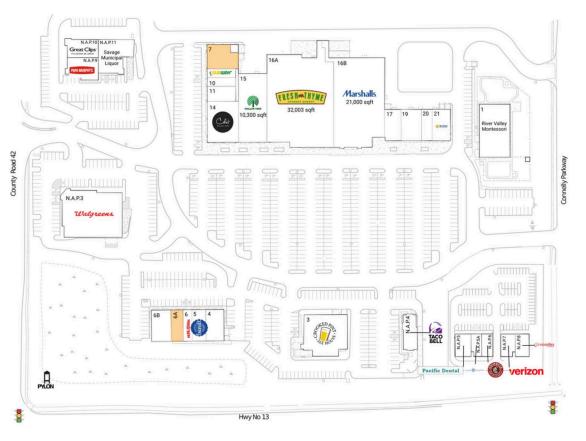

### **Available Space**

| 6A<br>7           |                                                                                     | 2,024 SF<br>3,509 SF |                                                                                                                                                                                                                                                                                         |  |  |
|-------------------|-------------------------------------------------------------------------------------|----------------------|-----------------------------------------------------------------------------------------------------------------------------------------------------------------------------------------------------------------------------------------------------------------------------------------|--|--|
| Current Retailers |                                                                                     |                      |                                                                                                                                                                                                                                                                                         |  |  |
| N.A.P.6           | Savage Municipal Liquor<br>Walgreens<br>Taco Bell<br>Pacific Dental<br>Club Pilates |                      | 0 SF<br>0 SF<br>0 SF<br>3,000 SF<br>0 SF<br>3,950 SF<br>2,600 SF<br>2,600 SF<br>0 SF<br>8,621 SF<br>9,005 SF<br>3,019 SF<br>2,367 SF<br>1,480 SF<br>1,329 SF<br>1,310 SF<br>2,301 SF<br>6,843 SF<br>10,300 SF<br>32,003 SF<br>21,000 SF<br>2,235 SF<br>3,432 SF<br>1,800 SF<br>3,066 SF |  |  |
|                   |                                                                                     |                      |                                                                                                                                                                                                                                                                                         |  |  |