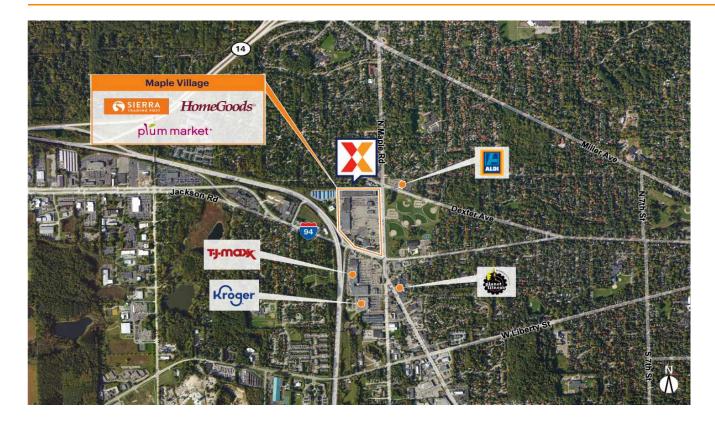

# **Maple Village**

Ann Arbor, MI

42.2835, -83.7823 155-396 North Maple Road | Ann Arbor, MI 48103

Center Size: 297,220 SF

| <b>Demographics</b> | 3 Mile    | 5 Mile    | 7 Mile    |
|---------------------|-----------|-----------|-----------|
| †††                 | 82,405    | 145,222   | 191,132   |
| $\wedge$            | 32,381    | 58,035    | 77,620    |
| \$                  | \$117,614 | \$120,906 | \$117,091 |

Anchored by 34.5K Sq Ft high-end grocer Plum Market, along with top national retailers HomeGoods, Sierra Trading Post, LA Fitness, Ulta Beauty & Burlington

Highly trafficked center, drawing an estimated 7K+ visits daily and 2.3M+ annually (Placer.ai 2024)

High visibility from I-94 with 52K+ vehicles daily, 19K+ at the Jackson Rd exit and 17K+ on Maple Rd (Kalibrate 2020, 2021)