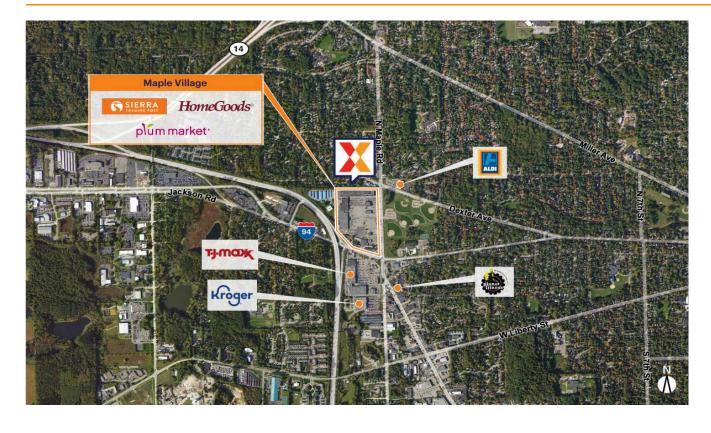

Anchored by 34.5K Sq Ft high-end grocer Plum Market, along with top national retailers HomeGoods, Sierra Trading Post, LA Fitness, Ulta Beauty & Burlington

Highly trafficked center, drawing an estimated 7K+ visits daily and 2.3M+ annually (Placer.ai 2024)

High visibility from I-94 with 52K+ vehicles daily, 19K+ at the Jackson Rd exit and 17K+ on Maple Rd (Kalibrate 2020, 2021)