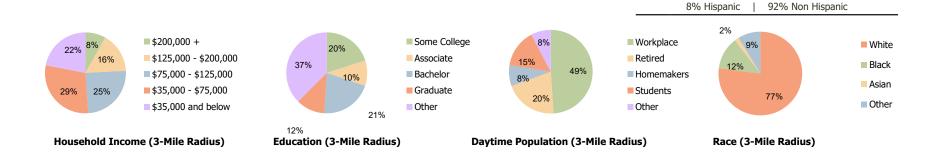

,124         | 17,023        | 33,845        |
| Median Home Value                         | \$362,916     | \$409,988     | \$433,207     |
| College (4+)                              | 29.0%         | 32.3%         | 34.2%         |
| Total Consumer Spending/Capita (Weekly)   | \$412         | \$428         | \$433         |
| Population per Household                  | 2.13          | 2.01          | 2.47          |
| % of Households with Children             | 24.8%         | 17.2%         | 17.5%         |
| 029 Demographic Projections               |               |               |               |
| Projected Population                      | 4,963         | 40,177        | 77,500        |
| Projected 5 Year Annual Growth Rate (Pop) | -0.2%         | 0.0%          | 0.0%          |



**Hispanic Ethnicity** 



## **Demographic Summary Report**

2020 Census, 2024 Estimates & 2029 Projections Calculated using TAS Retrieval

| Cobblestone Village | 1 Mile Dedine | 2 Mile Dadius | E Mile Dedine |  |
|---------------------|---------------|---------------|---------------|--|
| St. Augustine, FL   | 1-Mile Radius | 3-Mile Radius | 5-Mile Radius |  |