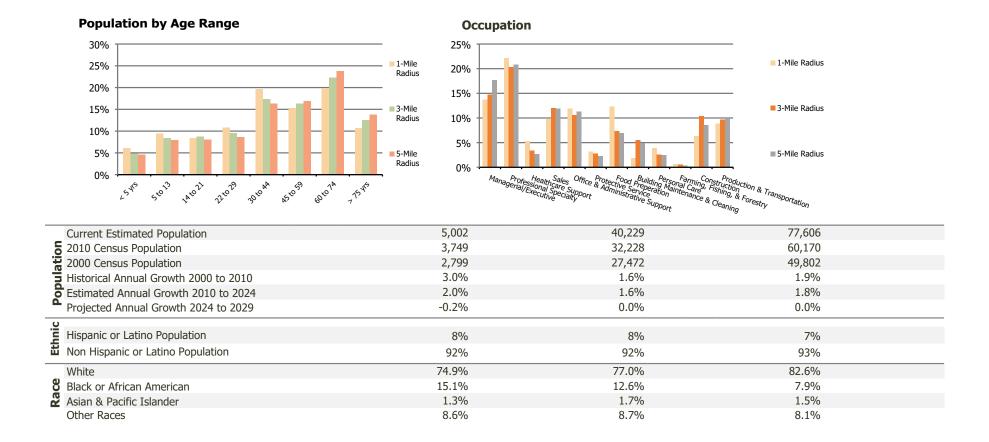

## **Demographic Summary Report**

2020 Census, 2024 Estimates & 2029 Projections Calculated using TAS Retrieval

| Cobblestone Village<br>St. Augustine, FL  | 1-Mile Radius | 3-Mile Radius | 5-Mile Radius |
|-------------------------------------------|---------------|---------------|---------------|
| urrent Year Demographics                  |               |               |               |
| Current Population                        | 5,002         | 40,229        | 77,606        |
| Total Daytime Pop                         | 10,521        | 49,444        | 85,696        |
| Workplace Pop                             | 7,733         | 24,210        | 35,744        |
| Average Household Income                  | \$76,814      | \$96,290      | \$101,663     |
| Average Disposable Income                 | \$65,475      | \$79,479      | \$82,624      |
| Total Households                          | 2,124         | 17,023        | 33,845        |
| Median Home Value                         | \$362,916     | \$409,988     | \$433,207     |
| College (4+)                              | 29.0%         | 32.3%         | 34.2%         |
| Total Consumer Spending/Capita (Weekly)   | \$412         | \$428         | \$433         |
| Population per Household                  | 2.13          | 2.01          | 2.47          |
| % of Households with Children             | 24.8%         | 17.2%         | 17.5%         |
| 029 Demographic Projections               |               |               |               |
| Projected Population                      | 4,963         | 40,177        | 77,500        |
| Projected 5 Year Annual Growth Rate (Pop) | -0.2%         | 0.0%          | 0.0%          |