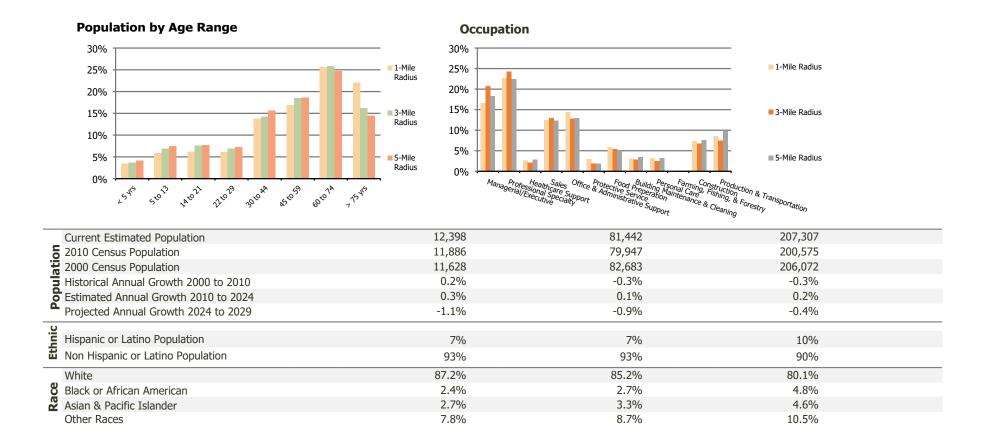

## **Demographic Summary Report**

2020 Census, 2024 Estimates & 2029 Projections Calculated using TAS Retrieval

| Seminole Plaza Seminole, FL               | 1-Mile Radius | 3-Mile Radius | 5-Mile Radius |
|-------------------------------------------|---------------|---------------|---------------|
| ·                                         |               |               |               |
| Current Year Demographics                 |               |               |               |
| Current Population                        | 12,398        | 81,442        | 207,307       |
| Total Daytime Pop                         | 10,994        | 74,146        | 226,600       |
| Workplace Pop                             | 3,556         | 18,628        | 63,661        |
| Average Household Income                  | \$86,616      | \$104,861     | \$95,794      |
| Average Disposable Income                 | \$70,405      | \$83,716      | \$78,033      |
| Total Households                          | 6,463         | 37,753        | 94,466        |
| Median Home Value                         | \$349,962     | \$426,039     | \$386,407     |
| College (4+)                              | 28.2%         | 35.5%         | 30.8%         |
| Total Consumer Spending/Capita (Weekly)   | \$437         | \$448         | \$440         |
| Population per Household                  | 2.13          | 2.01          | 2.47          |
| % of Households with Children             | 15.6%         | 16.9%         | 17.3%         |
| 2029 Demographic Projections              |               |               |               |
|                                           | 11 725        | 77.000        | 202.005       |
| Projected Population                      | 11,735        | 77,896        | 203,095       |
| Projected 5 Year Annual Growth Rate (Pop) | -1.1%         | -0.9%         | -0.4%         |