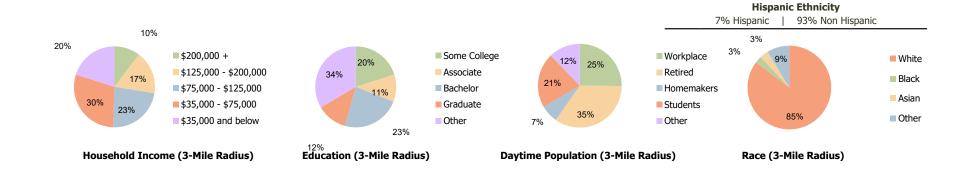

## **Demographic Summary Report**

2020 Census, 2024 Estimates & 2029 Projections Calculated using TAS Retrieval

| Seminole Plaza Seminole, FL               | 1-Mile Radius | 3-Mile Radius | 5-Mile Radius |
|-------------------------------------------|---------------|---------------|---------------|
| ·                                         |               |               |               |
| Current Year Demographics                 |               |               |               |
| Current Population                        | 12,398        | 81,442        | 207,307       |
| Total Daytime Pop                         | 10,994        | 74,146        | 226,600       |
| Workplace Pop                             | 3,556         | 18,628        | 63,661        |
| Average Household Income                  | \$86,616      | \$104,861     | \$95,794      |
| Average Disposable Income                 | \$70,405      | \$83,716      | \$78,033      |
| Total Households                          | 6,463         | 37,753        | 94,466        |
| Median Home Value                         | \$349,962     | \$426,039     | \$386,407     |
| College (4+)                              | 28.2%         | 35.5%         | 30.8%         |
| Total Consumer Spending/Capita (Weekly)   | \$437         | \$448         | \$440         |
| Population per Household                  | 2.13          | 2.01          | 2.47          |
| % of Households with Children             | 15.6%         | 16.9%         | 17.3%         |
| 2029 Demographic Projections              |               |               |               |
|                                           | 11 725        | 77.000        | 202.005       |
| Projected Population                      | 11,735        | 77,896        | 203,095       |
| Projected 5 Year Annual Growth Rate (Pop) | -1.1%         | -0.9%         | -0.4%         |