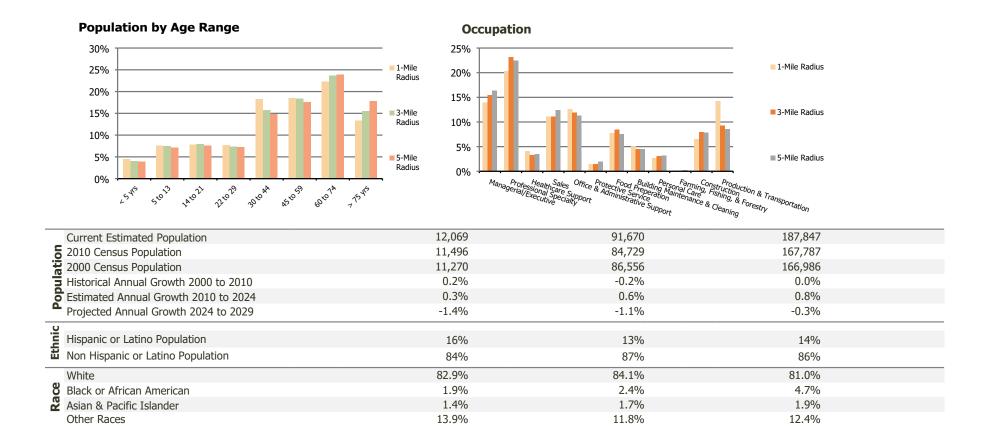

## **Demographic Summary Report**

2020 Census, 2024 Estimates & 2029 Projections Calculated using TAS Retrieval

| Sarasota Village<br>Sarasota, FL          | 1-Mile Radius | 3-Mile Radius | 5-Mile Radius |
|-------------------------------------------|---------------|---------------|---------------|
| urrent Year Demographics                  |               |               |               |
| Current Population                        | 12,069        | 91,670        | 187,847       |
| Total Daytime Pop                         | 12,378        | 102,695       | 213,491       |
| Workplace Pop                             | 4,930         | 42,572        | 89,363        |
| Average Household Income                  | \$94,889      | \$110,764     | \$124,417     |
| Average Disposable Income                 | \$76,711      | \$83,508      | \$89,292      |
| Total Households                          | 5,634         | 41,098        | 85,729        |
| Median Home Value                         | \$431,526     | \$486,596     | \$513,719     |
| College (4+)                              | 32.0%         | 36.6%         | 40.3%         |
| Total Consumer Spending/Capita (Weekly)   | \$445         | \$454         | \$459         |
| Population per Household                  | 2.13          | 2.01          | 2.47          |
| % of Households with Children             | 16.5%         | 18.7%         | 17.4%         |
| 029 Demographic Projections               |               |               |               |
| Projected Population                      | 11,228        | 86,866        | 185,266       |
| Projected 5 Year Annual Growth Rate (Pop) | -1.4%         | -1.1%         | -0.3%         |