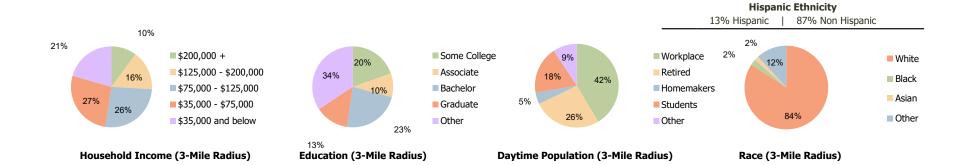

## **Demographic Summary Report**

2020 Census, 2024 Estimates & 2029 Projections Calculated using TAS Retrieval

| Sarasota Village<br>Sarasota, FL          | 1-Mile Radius | 3-Mile Radius | 5-Mile Radius |
|-------------------------------------------|---------------|---------------|---------------|
| urrent Year Demographics                  |               |               |               |
| Current Population                        | 12,069        | 91,670        | 187,847       |
| Total Daytime Pop                         | 12,378        | 102,695       | 213,491       |
| Workplace Pop                             | 4,930         | 42,572        | 89,363        |
| Average Household Income                  | \$94,889      | \$110,764     | \$124,417     |
| Average Disposable Income                 | \$76,711      | \$83,508      | \$89,292      |
| Total Households                          | 5,634         | 41,098        | 85,729        |
| Median Home Value                         | \$431,526     | \$486,596     | \$513,719     |
| College (4+)                              | 32.0%         | 36.6%         | 40.3%         |
| Total Consumer Spending/Capita (Weekly)   | \$445         | \$454         | \$459         |
| Population per Household                  | 2.13          | 2.01          | 2.47          |
| % of Households with Children             | 16.5%         | 18.7%         | 17.4%         |
| 029 Demographic Projections               |               |               |               |
| Projected Population                      | 11,228        | 86,866        | 185,266       |
| Projected 5 Year Annual Growth Rate (Pop) | -1.4%         | -1.1%         | -0.3%         |