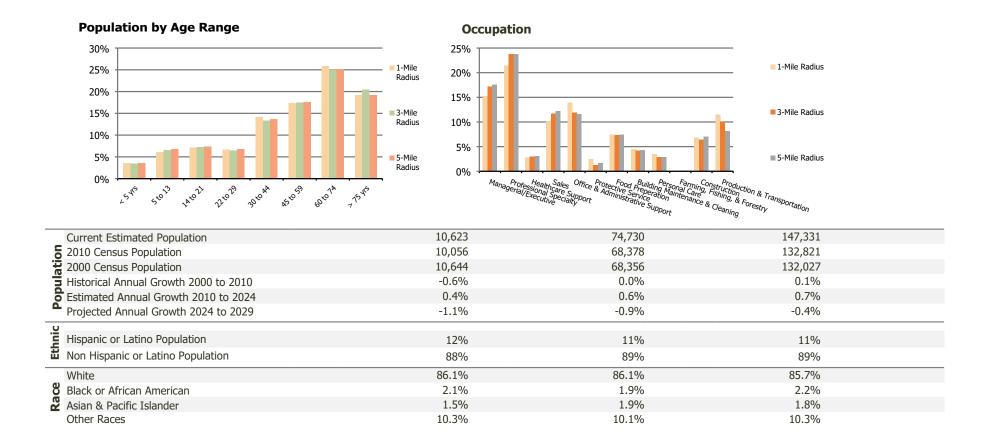

## **Demographic Summary Report**

2020 Census, 2024 Estimates & 2029 Projections Calculated using TAS Retrieval

| Beneva Village Shoppes<br>Sarasota, FL    | 1-Mile Radius | 3-Mile Radius | 5-Mile Radius |
|-------------------------------------------|---------------|---------------|---------------|
| Current Year Demographics                 |               |               |               |
| Current Population                        | 10,623        | 74,730        | 147,331       |
| Total Daytime Pop                         | 9,126         | 80,221        | 158,004       |
| Workplace Pop                             | 3,659         | 30,132        | 61,004        |
| Average Household Income                  | \$103,289     | \$119,760     | \$129,401     |
| Average Disposable Income                 | \$79,014      | \$87,994      | \$92,170      |
| Total Households                          | 4,991         | 35,481        | 67,935        |
| Median Home Value                         | \$510,681     | \$529,869     | \$537,983     |
| College (4+)                              | 36.7%         | 41.6%         | 41.7%         |
| Total Consumer Spending/Capita (Weekly)   | \$452         | \$460         | \$464         |
| Population per Household                  | 2.13          | 2.01          | 2.47          |
| % of Households with Children             | 18.3%         | 17.0%         | 17.0%         |
| 029 Demographic Projections               |               |               |               |
| Projected Population                      | 10,049        | 71,358        | 144,537       |
| Projected 5 Year Annual Growth Rate (Pop) | -1.1%         | -0.9%         | -0.4%         |