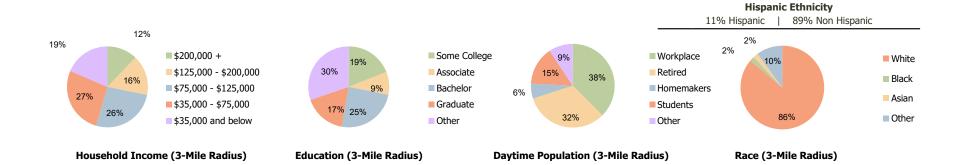

## **Demographic Summary Report**

2020 Census, 2024 Estimates & 2029 Projections Calculated using TAS Retrieval

| Beneva Village Shoppes<br>Sarasota, FL    | 1-Mile Radius | 3-Mile Radius | 5-Mile Radius |
|-------------------------------------------|---------------|---------------|---------------|
| Current Year Demographics                 |               |               |               |
| Current Population                        | 10,623        | 74,730        | 147,331       |
| Total Daytime Pop                         | 9,126         | 80,221        | 158,004       |
| Workplace Pop                             | 3,659         | 30,132        | 61,004        |
| Average Household Income                  | \$103,289     | \$119,760     | \$129,401     |
| Average Disposable Income                 | \$79,014      | \$87,994      | \$92,170      |
| Total Households                          | 4,991         | 35,481        | 67,935        |
| Median Home Value                         | \$510,681     | \$529,869     | \$537,983     |
| College (4+)                              | 36.7%         | 41.6%         | 41.7%         |
| Total Consumer Spending/Capita (Weekly)   | \$452         | \$460         | \$464         |
| Population per Household                  | 2.13          | 2.01          | 2.47          |
| % of Households with Children             | 18.3%         | 17.0%         | 17.0%         |
| 029 Demographic Projections               |               |               |               |
| Projected Population                      | 10,049        | 71,358        | 144,537       |
| Projected 5 Year Annual Growth Rate (Pop) | -1.1%         | -0.9%         | -0.4%         |