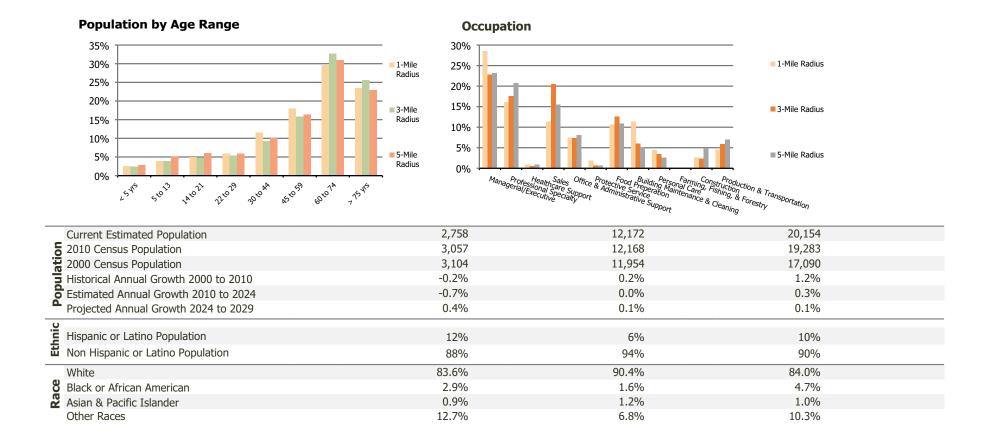

## **Demographic Summary Report**

2020 Census, 2024 Estimates & 2029 Projections Calculated using TAS Retrieval

| Circle Center<br>Hilton Head Island, SC   | 1-Mile Radius | 3-Mile Radius | 5-Mile Radius |
|-------------------------------------------|---------------|---------------|---------------|
| Current Year Demographics                 |               |               |               |
| Current Population                        | 2,758         | 12,172        | 20,154        |
| Total Daytime Pop                         | 5,971         | 14,924        | 23,421        |
| Workplace Pop                             | 3,527         | 7,471         | 10,453        |
| Average Household Income                  | \$138,764     | \$159,496     | \$164,554     |
| Average Disposable Income                 | \$94,079      | \$104,417     | \$108,648     |
| Total Households                          | 1,531         | 6,219         | 9,691         |
| Median Home Value                         | \$666,289     | \$876,545     | \$873,189     |
| College (4+)                              | 62.1%         | 60.6%         | 56.4%         |
| Total Consumer Spending/Capita (Weekly)   | \$489         | \$498         | \$500         |
| Population per Household                  | 2.13          | 2.01          | 2.47          |
| % of Households with Children             | 7.7%          | 7.4%          | 9.2%          |
| 029 Demographic Projections               |               |               |               |
| Projected Population                      | 2,811         | 12,253        | 20,222        |
| Projected 5 Year Annual Growth Rate (Pop) | 0.4%          | 0.1%          | 0.1%          |