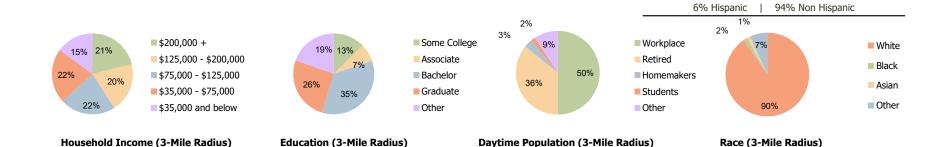

## **Demographic Summary Report**

2020 Census, 2024 Estimates & 2029 Projections Calculated using TAS Retrieval

| Circle Center<br>Hilton Head Island, SC   | 1-Mile Radius | 3-Mile Radius | 5-Mile Radius |
|-------------------------------------------|---------------|---------------|---------------|
| Current Year Demographics                 |               |               |               |
| Current Population                        | 2,758         | 12,172        | 20,154        |
| Total Daytime Pop                         | 5,971         | 14,924        | 23,421        |
| Workplace Pop                             | 3,527         | 7,471         | 10,453        |
| Average Household Income                  | \$138,764     | \$159,496     | \$164,554     |
| Average Disposable Income                 | \$94,079      | \$104,417     | \$108,648     |
| Total Households                          | 1,531         | 6,219         | 9,691         |
| Median Home Value                         | \$666,289     | \$876,545     | \$873,189     |
| College (4+)                              | 62.1%         | 60.6%         | 56.4%         |
| Total Consumer Spending/Capita (Weekly)   | \$489         | \$498         | \$500         |
| Population per Household                  | 2.13          | 2.01          | 2.47          |
| % of Households with Children             | 7.7%          | 7.4%          | 9.2%          |
| 029 Demographic Projections               |               |               |               |
| Projected Population                      | 2,811         | 12,253        | 20,222        |
| Projected 5 Year Annual Growth Rate (Pop) | 0.4%          | 0.1%          | 0.1%          |