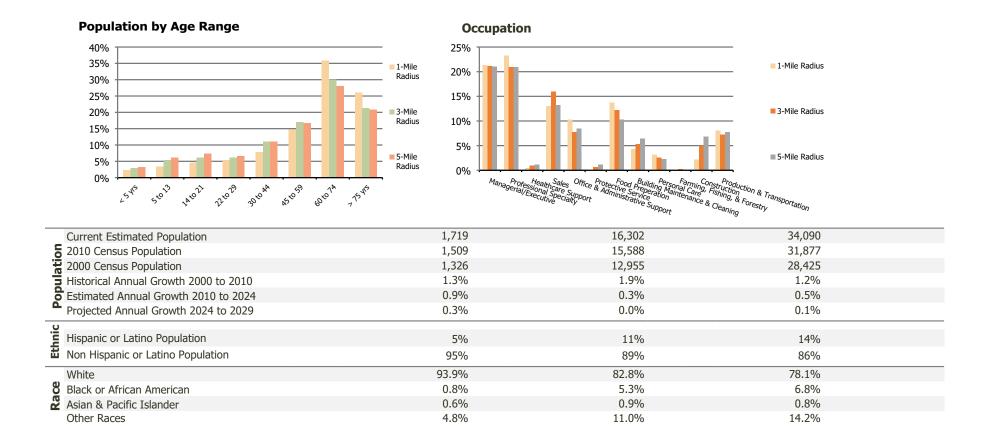

## **Demographic Summary Report**

2020 Census, 2024 Estimates & 2029 Projections Calculated using TAS Retrieval

| The Fresh Market Shoppes<br>Hilton Head Island, SC | 1-Mile Radius | 3-Mile Radius | 5-Mile Radius |
|----------------------------------------------------|---------------|---------------|---------------|
| urrent Year Demographics                           |               |               |               |
| Current Population                                 | 1,719         | 16,302        | 34,090        |
| Total Daytime Pop                                  | 1,970         | 19,682        | 43,248        |
| Workplace Pop                                      | 1,170         | 9,133         | 17,177        |
| Average Household Income                           | \$207,118     | \$161,309     | \$146,542     |
| Average Disposable Income                          | \$117,705     | \$108,534     | \$102,693     |
| Total Households                                   | 874           | 7,798         | 15,658        |
| Median Home Value                                  | \$995,832     | \$836,107     | \$800,019     |
| College (4+)                                       | 61.3%         | 52.8%         | 52.9%         |
| Total Consumer Spending/Capita (Weekly)            | \$512         | \$500         | \$490         |
| Population per Household                           | 2.13          | 2.01          | 2.47          |
| % of Households with Children                      | 9.9%          | 9.7%          | 12.6%         |
| 029 Demographic Projections                        |               |               |               |
| Projected Population                               | 1,747         | 16,323        | 34,278        |
| Projected 5 Year Annual Growth Rate (Pop)          | 0.3%          | 0.0%          | 0.1%          |

## **Demographic Summary Report**

2020 Census, 2024 Estimates & 2029 Projections Calculated using TAS Retrieval

| The Fresh Market Shoppes | 1-Mile Radius | 3-Mile Radius | 5-Mile Radius |  |
|--------------------------|---------------|---------------|---------------|--|
| Hilton Head Island, SC   | 1-Mile Raulus | 5-Mile Radius | 5-Mile Raulus |  |