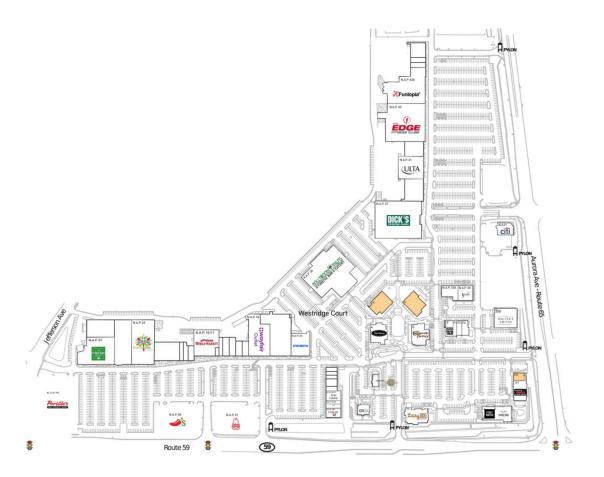

### **Available Space**

| В  | 8,000 SF |
|----|----------|
| С  | 8,300 SF |
| H2 | 2,321 SF |

#### **Current Retailers**

| D<br>F<br>F1<br>F2<br>F3<br>H1<br>I<br>J<br>K<br>L<br>N.A.P.<br>N.A.P. 01<br>N.A.P. 03<br>N.A.P. 03<br>N.A.P. 05<br>N.A.P. 06 | The Fresh Market<br>Painted Tree Marketplace<br>Portillo's<br>Chili's Grill & Bar | 9,000 SF<br>8,500 SF<br>3,500 SF<br>1,600 SF<br>2,200 SF<br>2,800 SF<br>7,500 SF<br>7,495 SF<br>4,050 SF<br>3,450 SF<br>2,400 SF<br>0 SF<br>0 SF<br>0 SF<br>0 SF |
|-------------------------------------------------------------------------------------------------------------------------------|-----------------------------------------------------------------------------------|------------------------------------------------------------------------------------------------------------------------------------------------------------------|
| N.A.P. 20                                                                                                                     | Wayfair Outlet<br>Five Below<br>Xi'an Cuisine                                     | 0 SF<br>0 SF<br>0 SF                                                                                                                                             |
| N.A.P. 28/                                                                                                                    | Pita Pita Mediterranean Grill                                                     | 0 SF                                                                                                                                                             |
|                                                                                                                               | Mission BBQ                                                                       | 0 SF                                                                                                                                                             |
| N.A.P. 35<br>N.A.P.                                                                                                           | Hollywood Palm Theater<br>Sola Salon Studios<br>-                                 | 0 SF<br>0 SF<br>0 SF                                                                                                                                             |
| N.A.P. 41<br>N.A.P. 43<br>N.A.P.                                                                                              | Dick's Sporting Goods<br>Ulta Beauty<br>The Edge Fitness<br>Funtopia              | 0 SF<br>0 SF<br>0 SF<br>0 SF                                                                                                                                     |
| 43A<br>200<br>400                                                                                                             | Walter E. Smithe<br>Lazy Dog                                                      | 12,272 SF<br>8,000 SF                                                                                                                                            |