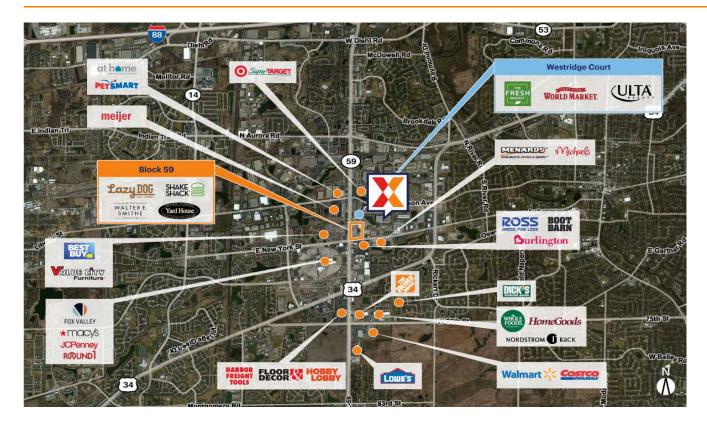

## Block 59

## Chicago-Naperville-Elgin, IL-IN

41.7645, -88.2043 404 S State Route 59 | Naperville, IL 60540-4093

Center Size: 82,500 SF

| Demographics | 1 Mile    | 3 Mile    | 5 Mile    |
|--------------|-----------|-----------|-----------|
| ***          | 7,667     | 88,907    | 252,337   |
| <b>^</b>     | 3,078     | 33,877    | 89,964    |
| \$           | \$136,415 | \$152,629 | \$157,754 |

Signed leases with top restaurant brands, including The Cheesecake Factory, Yard House, Velvet Taco, Shake Shack, Ruth's Chris Steak House, Lazy Dog Restaurants, Piccolo Buco, First Watch, Fresh Fin Poke, CRISP & GREEN & Stan's Donuts & Coffee

Surrounded by a highly affluent, educated and dense population of 89K+, with average household incomes of \$153K+ and 64% holding a college degree within 3 miles

Prime location in 6M+ Sq Ft Naperville retail trade area