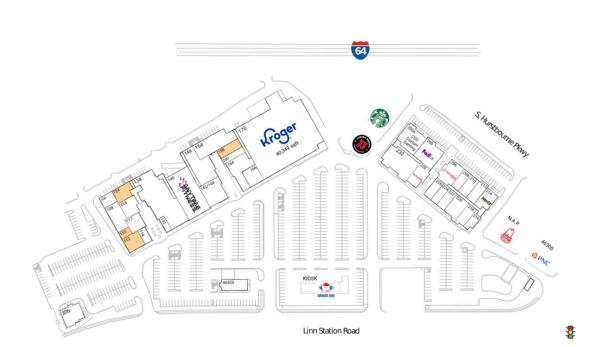

### **Available Space**

| 110 | 1,038 SF |
|-----|----------|
| 112 | 2,632 SF |
| 124 | 2,076 SF |
| 158 | 1,604 SF |

#### **Current Retailers**

| €™   | KIOSK<br>N.A.P.<br>N.A.P.3<br>N.A.P.4<br>100<br>108<br>114<br>117<br>118<br>132<br>134<br>140<br>142/144<br>148<br>154<br>166<br>170<br>200<br>200A<br>206<br>208<br>210<br>212<br>214<br>216<br>218<br>220<br>222<br>224<br>226<br>228 | Kroger Fuel Center<br>Arby's<br>Jimmy John's<br>Starbucks<br>Wise Heating & A/C<br>Victory Christian Center Church<br>Surge Staffing<br>Ben Marcum Photography<br>Tangled Salon<br>Derby City Pizza<br>Consignments Plus<br>Anytime Fitness<br>Vallarta Mexican Seafood & Grill<br>Louisville Bridge Club<br>Sichuan Garden Chinese Rest.<br>Alli's Hair Boutique<br>Art Eatables<br>Smoke Town<br>Kroger<br>FedEx<br>CGC Custom Gaming<br>Noodles & Company<br>Sport Clips<br>Spherion Staffing<br>Morgan & Morgan<br>Hertz<br>Plainview Cleaners<br>Subway<br>ProRehab<br>All Pro Nails<br>The Wig Shoppe<br>Henderson Music | 150 SF<br>0 SF<br>0 SF<br>1,800 SF<br>3,471 SF<br>966 SF<br>2,155 SF<br>2,431 SF<br>1,241 SF<br>1,241 SF<br>13,113 SF<br>10,896 SF<br>4,633 SF<br>6,609 SF<br>5,700 SF<br>1,049 SF<br>4,636 SF<br>1,557 SF<br>40,349 SF<br>4,615 SF<br>4,577 SF<br>3,206 SF<br>1,637 SF<br>2,000 SF<br>2,441 SF<br>2,535 SF<br>2,500 SF<br>1,500 SF<br>1,500 SF<br>1,500 SF<br>1,500 SF<br>1,500 SF<br>1,500 SF<br>1,500 SF<br>1,500 SF<br>1,500 SF |
|------|-----------------------------------------------------------------------------------------------------------------------------------------------------------------------------------------------------------------------------------------|--------------------------------------------------------------------------------------------------------------------------------------------------------------------------------------------------------------------------------------------------------------------------------------------------------------------------------------------------------------------------------------------------------------------------------------------------------------------------------------------------------------------------------------------------------------------------------------------------------------------------------|-------------------------------------------------------------------------------------------------------------------------------------------------------------------------------------------------------------------------------------------------------------------------------------------------------------------------------------------------------------------------------------------------------------------------------------|
| 4165 | 228                                                                                                                                                                                                                                     | State Farm                                                                                                                                                                                                                                                                                                                                                                                                                                                                                                                                                                                                                     | 2,690 SF                                                                                                                                                                                                                                                                                                                                                                                                                            |
|      | 232                                                                                                                                                                                                                                     | Madeleine's Gifts                                                                                                                                                                                                                                                                                                                                                                                                                                                                                                                                                                                                              | 6,855 SF                                                                                                                                                                                                                                                                                                                                                                                                                            |
|      | 306                                                                                                                                                                                                                                     | Cask Southern Kitchen & Bar                                                                                                                                                                                                                                                                                                                                                                                                                                                                                                                                                                                                    | 3,275 SF                                                                                                                                                                                                                                                                                                                                                                                                                            |
|      | 46300                                                                                                                                                                                                                                   | PNC Bank                                                                                                                                                                                                                                                                                                                                                                                                                                                                                                                                                                                                                       | 8,000 SF                                                                                                                                                                                                                                                                                                                                                                                                                            |
|      | 46304                                                                                                                                                                                                                                   | Brownies the Shed Grill & Bar                                                                                                                                                                                                                                                                                                                                                                                                                                                                                                                                                                                                  | 3,600 SF                                                                                                                                                                                                                                                                                                                                                                                                                            |