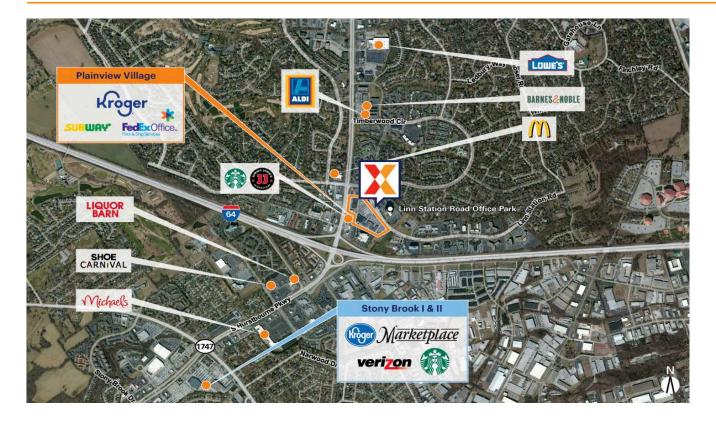

Kroger-anchored center along with national retailers such as Sports Clips, State Farm, FedEx Office and Noodles & Company

Strong daytime population of 101K+ within 3 miles

Surrounded by a highly educated population as 49% have a college education within a 3-mile radius

Located at the Hurstbourne Pkwy interchange of I-64 with visibility from 52K+ vehicles daily (Kalibrate 2022)