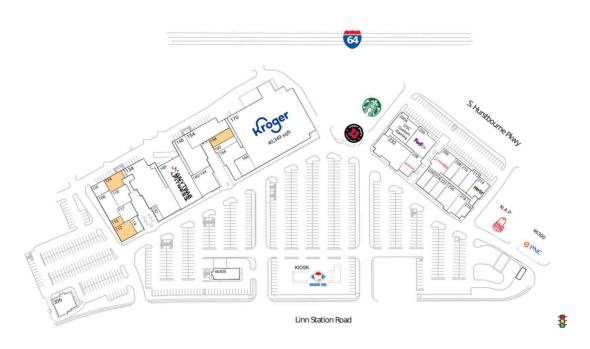

## **Available Space**

| 110 | 1,038 SF |
|-----|----------|
| 112 | 2,632 SF |
| 124 | 2,076 SF |
| 158 | 1,604 SF |

## **Current Retailers**

| KIOSK<br>N.A.P.<br>N.A.P.3<br>N.A.P.4<br>100<br>108<br>114<br>117<br>118<br>132<br>134<br>140<br>142/144<br>148<br>154<br>160<br>164<br>166<br>170<br>200<br>200A<br>206<br>208<br>210<br>212<br>214<br>216<br>218<br>220<br>222<br>224<br>226<br>228<br>232<br>306<br>46300<br>46300<br>46304 | Kroger Fuel Center Arby's Jimmy John's Starbucks Wise Heating & A/C Victory Christian Center Church Surge Staffing Ben Marcum Photography Tangled Salon Derby City Pizza Consignments Plus Anytime Fitness Vallarta Mexican Seafood & Grill Louisville Bridge Club Sichuan Garden Chinese Rest. Alli's Hair Boutique Art Eatables Smoke Town Kroger FedEx CGC Custom Gaming Noodles & Company Sport Clips Spherion Staffing Morgan & Morgan Hertz Plainview Cleaners Subway ProRehab All Pro Nails The Wig Shoppe Henderson Music State Farm Madeleine's Gifts Cask Southern Kitchen & Bar PNC Bank Brownies the Shed Grill & Bar | 150 SF<br>0 SF<br>0 SF<br>0 SF<br>1,800 SF<br>3,471 SF<br>966 SF<br>2,155 SF<br>2,431 SF<br>1,241 SF<br>13,113 SF<br>10,896 SF<br>4,633 SF<br>6,609 SF<br>5,700 SF<br>1,049 SF<br>4,636 SF<br>1,557 SF<br>40,349 SF<br>4,615 SF<br>4,577 SF<br>3,206 SF<br>1,637 SF<br>2,000 SF<br>2,441 SF<br>2,535 SF<br>2,270 SF<br>1,500 SF<br>2,940 SF<br>1,800 SF<br>1,500 SF |
|------------------------------------------------------------------------------------------------------------------------------------------------------------------------------------------------------------------------------------------------------------------------------------------------|-----------------------------------------------------------------------------------------------------------------------------------------------------------------------------------------------------------------------------------------------------------------------------------------------------------------------------------------------------------------------------------------------------------------------------------------------------------------------------------------------------------------------------------------------------------------------------------------------------------------------------------|---------------------------------------------------------------------------------------------------------------------------------------------------------------------------------------------------------------------------------------------------------------------------------------------------------------------------------------------------------------------------------------------------------------------------------------------------------------------------------------------------------------------------------------------------------------------------------------------------------------------------------------------------------------------------------------------------------------------------------------------------------------------------------------------------------------------------------------------------------------------|
| 46304                                                                                                                                                                                                                                                                                          | Brownies the Shed Grill & Bar                                                                                                                                                                                                                                                                                                                                                                                                                                                                                                                                                                                                     | 3,600 SF                                                                                                                                                                                                                                                                                                                                                                                                                                                                                                                                                                                                                                                                                                                                                                                                                                                            |