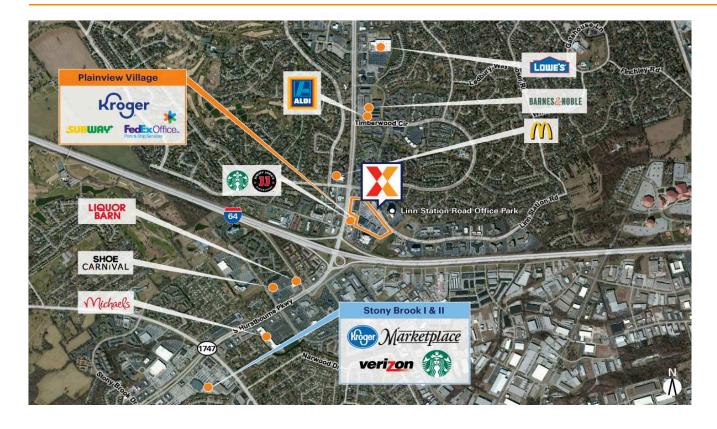

Kroger-anchored center along with national retailers such as Sports Clips, State Farm, FedEx Office and Noodles & Company

Strong daytime population of 101K+ within 3 miles

Surrounded by a highly educated population as 49% have a college education within a 3-mile radius

Located at the Hurstbourne Pkwy interchange of I-64 with visibility from 52K+ vehicles daily (Kalibrate 2022)