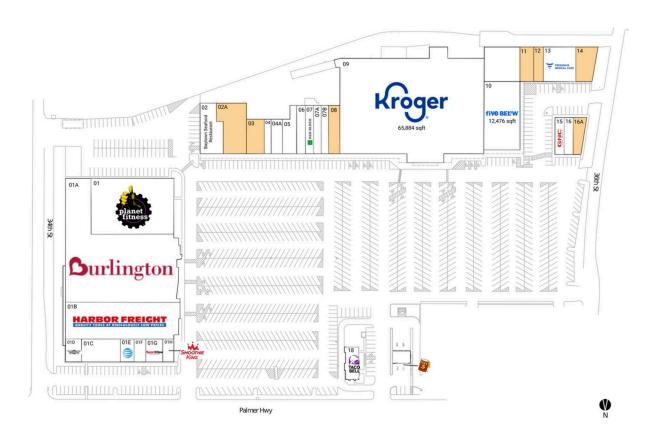

## **Available Space**

| 02A | 5,858 SF |
|-----|----------|
| 03  | 2,950 SF |
| 08  | 2,625 SF |
| 11  | 2,275 SF |
| 12  | 1,587 SF |
| 14  | 3,407 SF |
| 16A | 1,839 SF |
|     |          |

## **Current Retailers**

1482