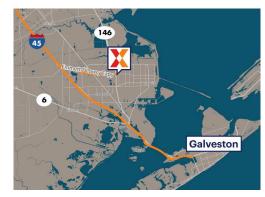

Port of Texas City is the 15th largest port in the U.S. and 4th largest in TX (POTC 2024)  $\,$ 

Center located 30 miles SE of Houston and 10 miles North of Galveston