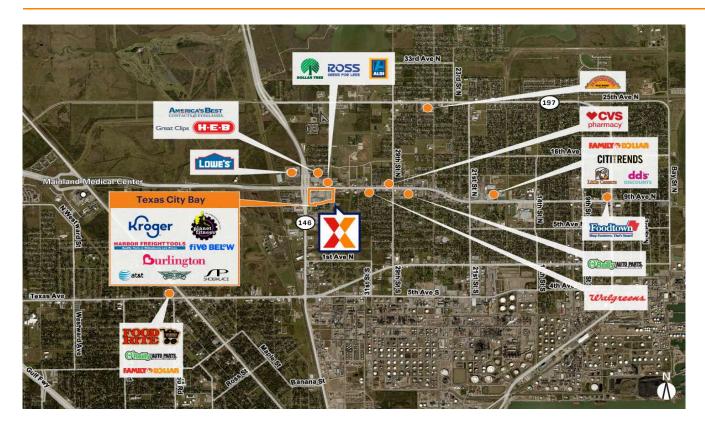

## **Texas City Bay**

Houston-Pasadena-The Woodlands, TX

29.3941, -94.9485 3401-3567 Palmer Highway | Texas City, TX 77590

Center Size: 224,884 SF

| Demographics | 1 Mile   | 3 Mile   | 5 Mile   |
|--------------|----------|----------|----------|
| ***          | 5,634    | 44,521   | 67,682   |
| $\wedge$     | 2,343    | 16,734   | 25,935   |
| \$           | \$53,090 | \$71,284 | \$75,415 |

Kroger-anchored center with top national brands including Burlington, Harbor Freight, Planet Fitness & Five Below

High visibility from 29K+ vehicles daily on Palmer Hwy and 30K+ vehicles daily on Hwy 146 (Kalibrate 2019, 2020)

Located within 3 miles of Marathon Texas City Refinery, the third largest oil refinery in the U.S., with 1.5K+ employees (Marathon 2024) and Texas City High School with 1.8K+ faculty and students (NCES 2024)

Port of Texas City is the 15th largest port in the U.S. and 4th largest in TX (POTC 2024)  $\,$ 

Center located 30 miles SE of Houston and 10 miles North of Galveston