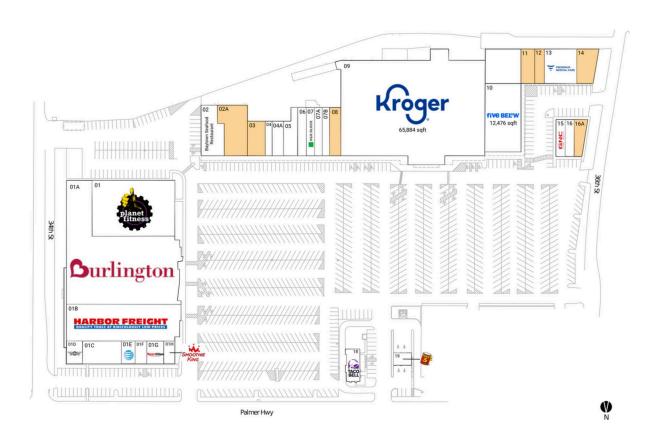

## **Available Space**

| 02A | 5,858 SF |
|-----|----------|
| 03  | 2,950 SF |
| 08  | 2,625 SF |
| 11  | 2,275 SF |
| 12  | 1,587 SF |
| 14  | 3,407 SF |
| 16A | 1,839 SF |
|     |          |

## **Current Retailers**

| N.A.P. 01 01A 01B 01C 01D 01E 01F 01G 01H 02 04 04A 05 06 07 07A 07B 09 10 13 15 | Shell Gas Station Planet Fitness Burlington Harbor Freight Shoe Palace Wingstop AT&T Lia's Jewelry Sport Clips Smoothie King Baytown Seafood Restaurant Antonini's Subs Nasa Liquor Quarter To Ten The Strand Hair and Beauty Bar H&R Block Brident Dental & Orthodontics My Nails Kroger Five Below Fresenius Medical Care GNC World Finance Corporation of Texas City | 0 SF 22,233 SF 41,927 SF 18,940 SF 4,250 SF 1,750 SF 1,500 SF 1,200 SF 1,200 SF 5,142 SF 1,125 SF 1,875 SF 1,875 SF 1,875 SF 1,875 SF 1,875 SF 1,705 SF 1,705 SF 1,705 SF 65,884 SF 1,2476 SF 5,350 SF 1,582 SF 1,582 SF |
|----------------------------------------------------------------------------------|-------------------------------------------------------------------------------------------------------------------------------------------------------------------------------------------------------------------------------------------------------------------------------------------------------------------------------------------------------------------------|--------------------------------------------------------------------------------------------------------------------------------------------------------------------------------------------------------------------------|
| 16                                                                               | World Finance Corporation of Texas City                                                                                                                                                                                                                                                                                                                                 | 1,582 SF                                                                                                                                                                                                                 |
| 18                                                                               | Taco Bell                                                                                                                                                                                                                                                                                                                                                               | 2,162 SF                                                                                                                                                                                                                 |
| 19                                                                               | Take 5 Oil Change                                                                                                                                                                                                                                                                                                                                                       | 672 SF                                                                                                                                                                                                                   |