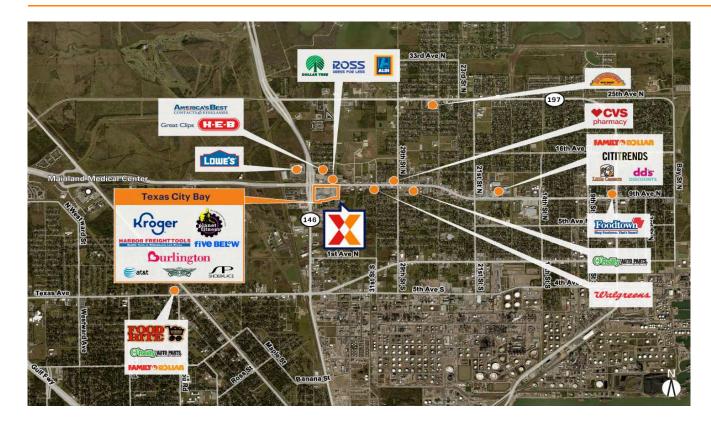

Kroger-anchored center with top national brands including Burlington, Harbor Freight, Planet Fitness & Five Below

High visibility from 29K+ vehicles daily on Palmer Hwy and 30K+ vehicles daily on Hwy 146 (Kalibrate 2019, 2020)

Located within 3 miles of Marathon Texas City Refinery, the third largest oil refinery in the U.S., with 1.5K+ employees (Marathon 2024) and Texas City High School with 1.8K+ faculty and students (NCES 2024)

Port of Texas City is the 15th largest port in the U.S. and 4th largest in TX (POTC 2024)  $\,$ 

Center located 30 miles SE of Houston and 10 miles North of Galveston