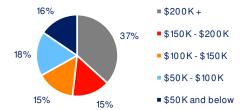

## 3-Mile Radius Section Detail

Household Income

Home Value

**Daytime Population** 

Hispanic Origin: 3.9% Race