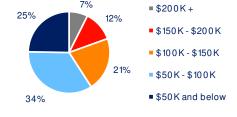

## 3-Mile Radius Section Detail

Household Income

Home Value

**Daytime Population** 

Hispanic Origin: 8.5%

Race