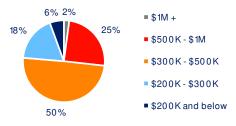

## 3-Mile Radius Section Detail

Household Income

Home Value

**Daytime Population** 

Hispanic Origin: 8.5%

Race