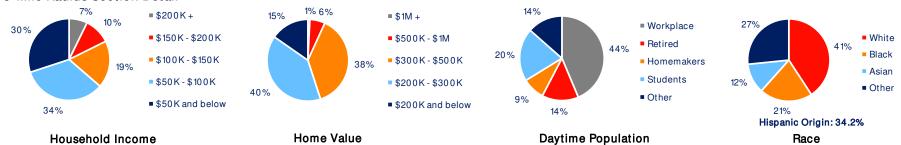

## **Demographic Summary Report**

2020 Census, 2024 Estimates & 2029 Projections Source: Synergos Technologies, Inc

| Current Year Demographics               | 1-Mile Radius | 3-Mile Radius | 5-Mile Radius | 10-Min Drive |
|-----------------------------------------|---------------|---------------|---------------|--------------|
| Current Population                      | 12,965        | 115,225       | 264,696       | 155,512      |
| Total Daytime Population                | 14,823        | 108,831       | 269,689       | 162,937      |
| Workplace Population                    | 8,389         | 47,514        | 115,0 15      | 71,625       |
| Average Household Income                | \$83,894      | \$99,203      | \$110,316     | \$100,888    |
| Median Household Income                 | \$66,294      | \$76,602      | \$82,422      | \$77,333     |
| Total Households                        | 4,491         | 43,048        | 97,466        | 58,470       |
| Median Home Value                       | \$267,840     | \$288,258     | \$314,783     | \$295,367    |
| College (4+)                            | 18.4%         | 31.7%         | 35.5%         | 32.8%        |
| Total Consumer Spending/Capita (Weekly) | \$415         | \$426         | \$433         | \$424        |
| % of Households with Children           | 36.9%         | 30.1%         | 31.3%         | 29.6%        |
| 2029 Demographic Projections            |               |               |               |              |
| Projected Population                    | 12,763        | 115,926       | 268,047       | 156,835      |
| Projected Annual Growth Rate            | -0.3%         | 0.1%          | 0.3%          | 0.2%         |
| Projected Total Growth Rate (5-Yr)      | -1.6%         | 0.6%          | 1.3%          | 0.9%         |

## 3-Mile Radius Section Detail