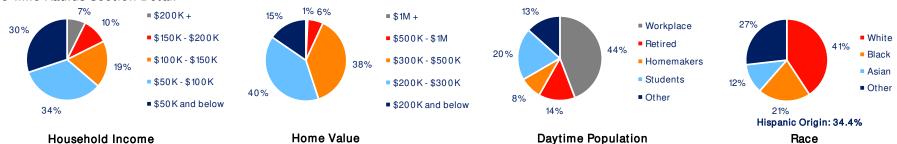

## **Demographic Summary Report**

2020 Census, 2024 Estimates & 2029 Projections Source: Synergos Technologies, Inc

| Current Year Demographics               | 1-Mile Radius | 3-Mile Radius | 5-Mile Radius | 10-Min Drive |
|-----------------------------------------|---------------|---------------|---------------|--------------|
| Current Population                      | 13,159        | 113,578       | 263,314       | 157,044      |
| Total Daytime Population                | 15,839        | 109,599       | 272,127       | 163,851      |
| Workplace Population                    | 8,687         | 48,429        | 118,107       | 71,984       |
| Average Household Income                | \$87,900      | \$99,056      | \$109,693     | \$100,267    |
| Median Household Income                 | \$73,340      | \$76,444      | \$82,061      | \$76,703     |
| Total Households                        | 4,521         | 42,350        | 96,785        | 59,014       |
| Median Home Value                       | \$268,863     | \$288,151     | \$311,977     | \$294,332    |
| College (4+)                            | 18.9%         | 31.2%         | 35.1%         | 32.6%        |
| Total Consumer Spending/Capita (Weekly) | \$418         | \$426         | \$432         | \$424        |
| % of Households with Children           | 36.0%         | 30.0%         | 31.2%         | 29.5%        |
| 2029 Demographic Projections            |               |               |               |              |
| Projected Population                    | 12,907        | 114,038       | 266,404       | 158,164      |
| Projected Annual Growth Rate            | -0.4%         | 0.1%          | 0.2%          | 0.1%         |
| Projected Total Growth Bate (5-Yr)      | -1.9%         | 0.4%          | 1.2%          | 0.7%         |

## 3-Mile Radius Section Detail