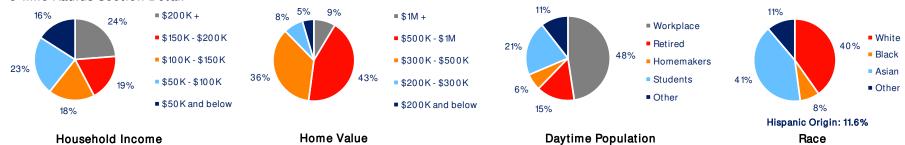

.3%         | 61.9%         | 52.3%         | 53.7%        |  |  |  |
| Total Consumer Spending/Capita (Weekly) | \$451         | \$482         | \$466         | \$482        |  |  |  |
| % of Households with Children           | 23.2%         | 31.9%         | 35.4%         | 35.1%        |  |  |  |
| 2029 Demographic Projections            |               |               |               |              |  |  |  |
| Projected Population                    | 8,905         | 75,389        | 225,783       | 194,223      |  |  |  |
| Projected Annual Growth Rate            | -1.5%         | -1.2%         | -0.7%         | -0.6%        |  |  |  |
| Projected Total Growth Rate (5-Yr)      | -7.2%         | -5.9%         | -3.2%         | -2.9%        |  |  |  |

## 3-Mile Radius Section Detail