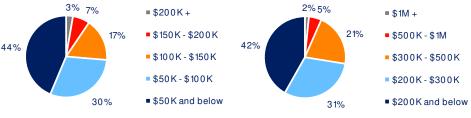

0.6%

2.9%

Household Income

Home Value

3,233

0.8%

3.8%

**Daytime Population** 