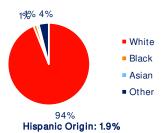

|
| Median Household Income                 | \$60,127      | \$60,974      | \$60,517      | \$58,595     |
| Total Households                        | 1,330         | 7,099         | 11,430        | 12,466       |
| Median Home Value                       | \$199,908     | \$218,980     | \$206,828     | \$202,038    |
| College (4+)                            | 21.5%         | 19.3%         | 18.0%         | 18.0%        |
| Total Consumer Spending/Capita (Weekly) | \$393         | \$398         | \$398         | \$397        |
| % of Households with Children           | 21.6%         | 23.9%         | 26.1%         | 26.0%        |

## 3-Mile Radius Section Detail

Projected Total Growth Rate (5-Yr)

Projected Annual Growth Rate

**Projected Population** 





17,940

0.6%

2.9%



32,862

0.6%

2.9%

Household Income

Home Value

3,233

0.8%

3.8%

**Daytime Population** 

Race