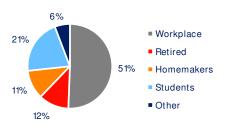

## **Demographic Summary Report**

30,081

0.6%

2.9%

2020 Census, 2024 Estimates & 2029 Projections Source: Synergos Technologies, Inc

| Current Year Demographics               | 1-Mile Radius | 3-Mile Radius | 5-Mile Radius | 10-Min Drive |
|-----------------------------------------|---------------|---------------|---------------|--------------|
| Current Population                      | 3,114         | 17,429        | 29,234        | 31,946       |
| Total Daytime Population                | 6,454         | 26,141        | 37,898        | 40,179       |
| Workplace Population                    | 3,738         | 13,230        | 16,269        | 16,489       |
| Average Household Income                | \$69,374      | \$74,769      | \$77,299      | \$74,773     |
| Median Household Income                 | \$60,127      | \$60,974      | \$60,517      | \$58,595     |
| Total Households                        | 1,330         | 7,099         | 11,430        | 12,466       |
| Median Home Value                       | \$199,908     | \$218,980     | \$206,828     | \$202,038    |
| College (4+)                            | 21.5%         | 19.3%         | 18.0%         | 18.0%        |
| Total Consumer Spending/Capita (Weekly) | \$393         | \$398         | \$398         | \$397        |
| % of Households with Children           | 21.6%         | 23.9%         | 26.1%         | 26.0%        |