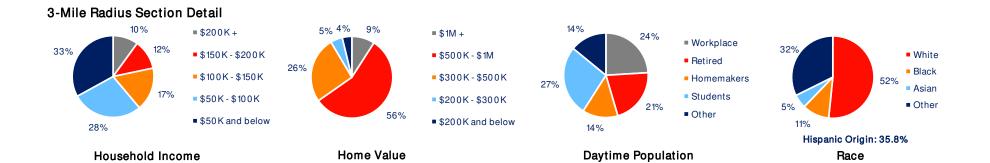

## **Demographic Summary Report**

2020 Census, 2024 Estimates & 2029 Projections Source: Synergos Technologies, Inc

| Current Year Demographics               | 1-Mile Radius | 3-Mile Radius | 5-Mile Radius | 10-Min Drive |
|-----------------------------------------|---------------|---------------|---------------|--------------|
| Current Population                      | 51,571        | 133.237       | 288,070       | 228,592      |
| Total Daytime Population                | 38,299        | 95,327        | 230,032       | 182,513      |
| Workplace Population                    | 10,957        | 22,898        | 62,354        | 43,993       |
| Average Household Income                | \$74,765      | \$103,966     | \$113,077     | \$112,804    |
| Median Household Income                 | \$55,322      | \$79,897      | \$87,036      | \$85,155     |
| Total Households                        | 18,389        | 48,375        | 108,603       | 85,133       |
| Median Home Value                       | \$456,551     | \$597,852     | \$646,265     | \$635,848    |
| College (4+)                            | 17.8%         | 27.6%         | 33.1%         | 32.2%        |
| Total Consumer Spending/Capita (Weekly) | \$465         | \$489         | \$499         | \$482        |
| % of Households with Children           | 30.2%         | 29.1%         | 27.7%         | 27.6%        |
| 2029 Demographic Projections            |               |               |               |              |
| Projected Population                    | 52,262        | 133,328       | 289,043       | 229,117      |
| Projected Annual Growth Rate            | 0.3%          | 0.0%          | 0.1%          | 0.0%         |
| Projected Total Growth Rate (5-Yr)      | 1.3%          | 0.1%          | 0.3%          | 0.2%         |