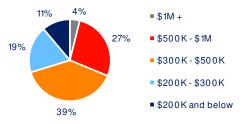

## 3-Mile Radius Section Detail

Household Income

Home Value

**Daytime Population** 

Hispanic Origin: 18.8% Race