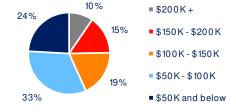

## 3-Mile Radius Section Detail

Household Income

Home Value

**Daytime Population** 

Hispanic Origin: 18.8% Race