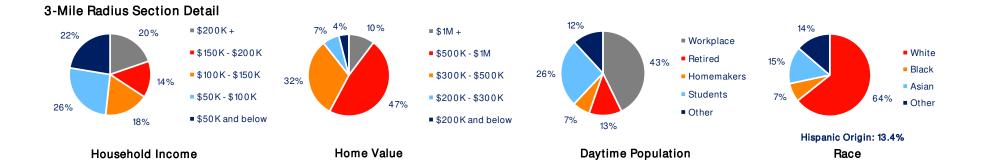

## **Demographic Summary Report**

2020 Census, 2024 Estimates & 2029 Projections Source: Synergos Technologies, Inc

| Current Year Demographics               | 1-Mile Radius | 3-Mile Radius | 5-Mile Radius | 10-Min Drive |
|-----------------------------------------|---------------|---------------|---------------|--------------|
| Current Population                      | 11,238        | 126,058       | 370,337       | 275,829      |
| Total Daytime Population                | 37,373        | 180,710       | 529,117       | 4 12,326     |
| Workplace Population                    | 9,506         | 77,243        | 295,371       | 224,932      |
| Average Household Income                | \$108,110     | \$145,537     | \$132,573     | \$138,521    |
| Median Household Income                 | \$78,789      | \$104,649     | \$91,898      | \$95,236     |
| Total Households                        | 5,304         | 51,338        | 159,743       | 118,785      |
| Median Home Value                       | \$458,328     | \$557,075     | \$530,145     | \$555,546    |
| College (4+)                            | 62.0%         | 62.6%         | 55.6%         | 58.2%        |
| Total Consumer Spending/Capita (Weekly) | \$437         | \$468         | \$457         | \$451        |
| % of Households with Children           | 15.2%         | 25.1%         | 24.7%         | 24.4%        |
| 2029 Demographic Projections            |               |               |               |              |
| Projected Population                    | 11,0 17       | 121,956       | 361,672       | 267,076      |
| Projected Annual Growth Rate            | -0.4%         | -0.7%         | -0.5%         | -0.6%        |
| Projected Total Growth Rate (5-Yr)      | -2.0%         | -3.3%         | -2.3%         | -3.2%        |