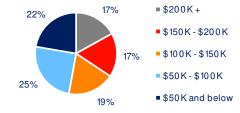

## 3-Mile Radius Section Detail

Household Income

Home Value

**Daytime Population** 

Hispanic Origin: 20.3% Race