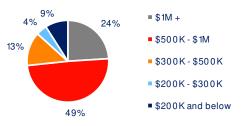

## 3-Mile Radius Section Detail

Household Income

Home Value

**Daytime Population** 

Hispanic Origin: 20.3% Race