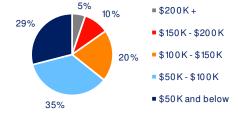

## 3-Mile Radius Section Detail

Household Income

Home Value

**Daytime Population** 

Hispanic Origin: 10.3% Race