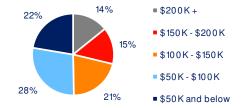

## 3-Mile Radius Section Detail

Household Income

Home Value

**Daytime Population** 

Hispanic Origin: 6.7%

Race