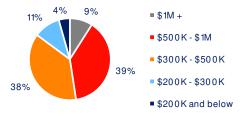

## 3-Mile Radius Section Detail

Household Income

Home Value

**Daytime Population** 

Hispanic Origin: 6.7%

Race