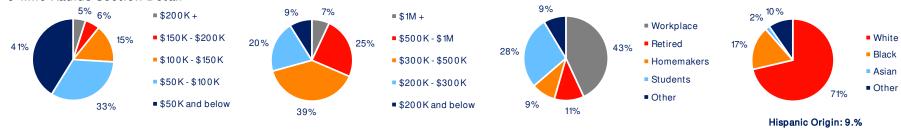

| \$422,281    |
| College (4+)                            | 27.9%         | 38.3%         | 42.3%         | 41.7%        |
| Total Consumer Spending/Capita (Weekly) | \$397         | \$415         | \$431         | \$405        |
| % of Households with Children           | 16.8%         | 16.8%         | 19.8%         | 18.7%        |
| 2029 Demographic Projections            |               |               |               |              |
| Projected Population                    | 8,438         | 62,912        | 148,451       | 124,251      |
| Projected Annual Growth Rate            | -0.1%         | 0.3%          | 0.7%          | 0.7%         |
| Projected Total Growth Rate (5-Yr)      | -0.5%         | 1.3%          | 3.6%          | 3.3%         |

## 3-Mile Radius Section Detail



Household Income Home Value Daytime Population