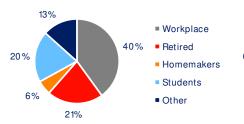

## 3-Mile Radius Section Detail

Household Income

Home Value

**Daytime Population** 

Hispanic Origin: 4.3% Race

11400