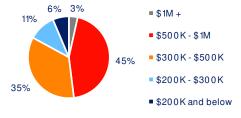

## 3-Mile Radius Section Detail

Household Income

Home Value

**Daytime Population** 

Hispanic Origin: 4.3% Race

11400