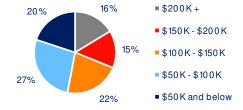

## 3-Mile Radius Section Detail

Household Income

Home Value

**Daytime Population** 

Hispanic Origin: 4.3% Race

11400