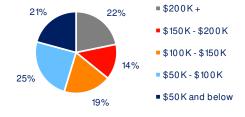

## 3-Mile Radius Section Detail

Household Income

Home Value

**Daytime Population** 

Hispanic Origin: 17.3% Race