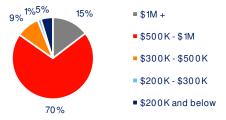

## 3-Mile Radius Section Detail

Household Income

Home Value

**Daytime Population** 

Hispanic Origin: 75.6% Race