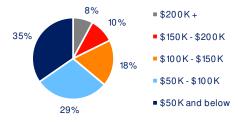

## 3-Mile Radius Section Detail

Household Income

Home Value

**Daytime Population** 

Hispanic Origin: 75.6% Race